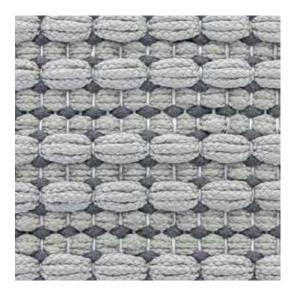

#### Hand-woven

Weaving has been part of the human history almost since the beginning of times. The concept is simple: it involves a loom, used to interlace two sets of threads at right angles to each other – the warp, which runs longitudinally – and the weft, that crosses it. At Tapeçarias Ferreira de Sá, we endeavor to create the most exclusive and beautiful woven rugs, without ever neglecting the origins of the ancient art of weaving. For the production of these rugs we use only the finest materials in the hands of the most highly-qualified craftsmanship.

Inspired by the sea, our outdoor rugs are produced with the most durable and refined polyester ropes, which combine an incredibly high resistance to sunlight and wear with beauty, color and design. Due to the local industrial and fishing tradition, we have access to the best materials for the production of this kind of rugs. Our Outdoor Collection brings a whole new concept of color, design and stylishness to any exterior environment.