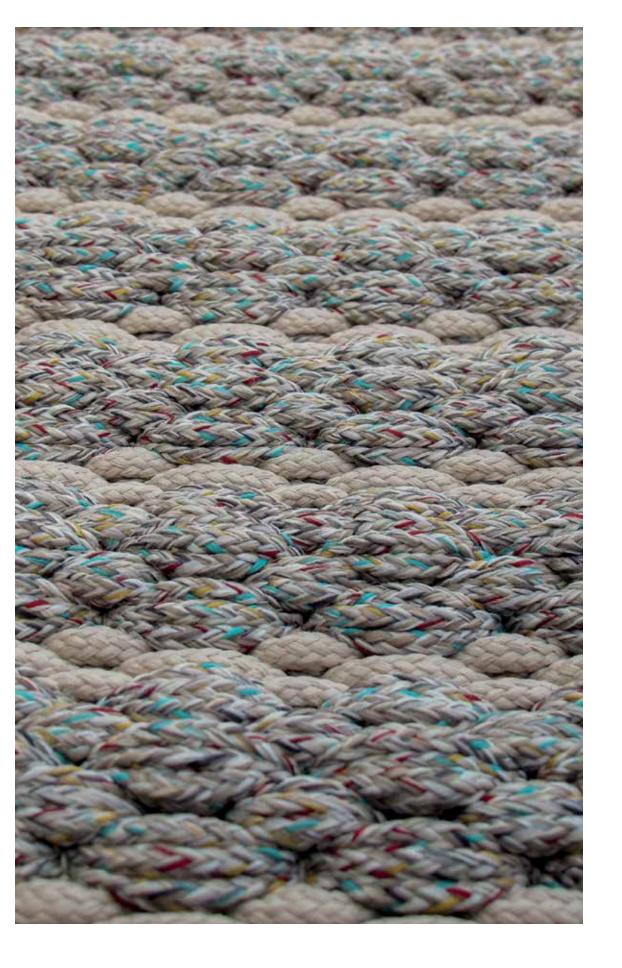

#### Hand-woven

Weaving has been part of the human history almost since the beginning of times. The concept is simple: it involves a loom, used to interlace two sets of threads at right angles to each other – the warp, which runs longitudinally – and the weft, that crosses it. At Tapeçarias Ferreira de Sá, we endeavor to create the most exclusive and beautiful woven rugs, without ever neglecting the origins of the ancient art of weaving. For the production of these rugs we use only the finest materials in the hands of the most highly-qualified craftsmanship.

Recently, our creativity and expertise have been brought together to create a brand new collection which includes handwoven rugs for exterior environments. When summer season is gone, the rugs can easily be moved and installed inside the house, bringing a comfort and color to your home.

Inspired by the sea, our outdoor rugs are produced with the most durable and refined polyester ropes, which combine an incredibly high resistance to sunlight and wear with beauty, color and design. Due to the local industrial and fishing tradition, we have access to the best materials for the production of this kind of rugs. Our Outdoor Collection brings a whole new concept of color, design and stylishness to any exterior environment.