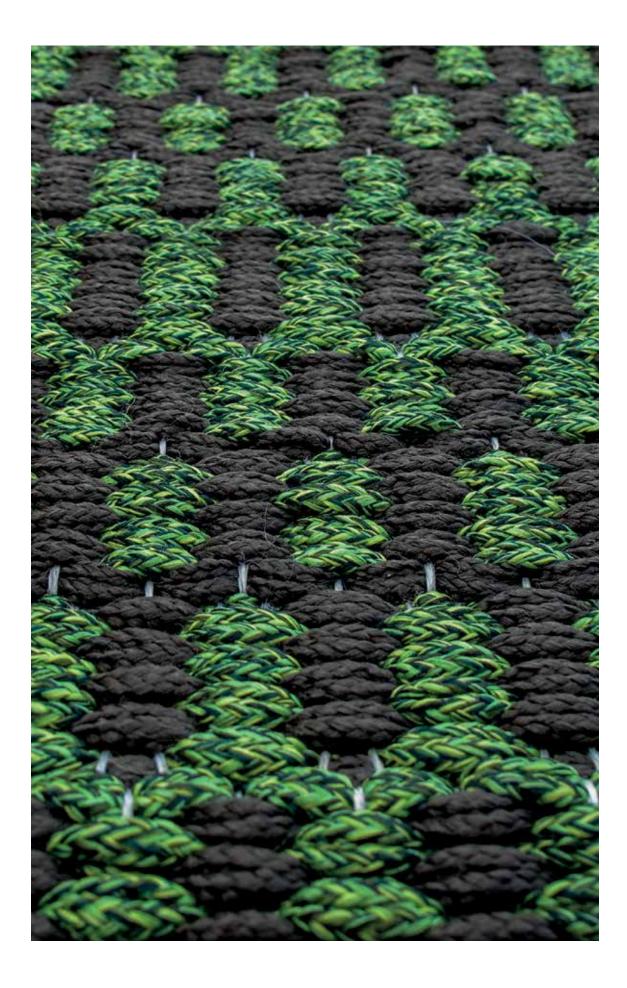

Inspired by the sea, our outdoor rugs are produced with the most durable and refined polyester ropes, which combine an incredibly high resistance to sunlight and wear with beauty, color and design. Due to the local industrial and fishing tradition, we have access to the best materials for the production of this kind of rugs. Our Outdoor Collection brings a whole new concept of color, design and stylishness to any exterior environment.