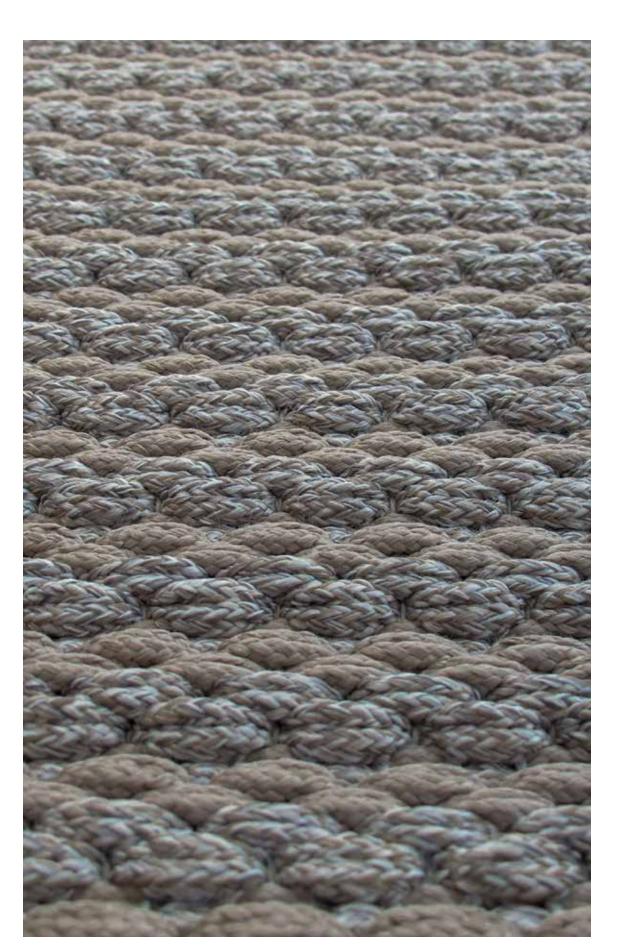

#### Hand-woven

Weaving has been part of the human history almost since the beginning of times. The concept is simple: it involves a loom, used to interlace two sets of threads at right angles to each other – the warp, which runs longitudinally – and the weft, that crosses it. At Tapeçarias Ferreira de Sá, we endeavor to create the most exclusive and beautiful woven rugs, without ever neglecting the origins of the ancient art of weaving. For the production of these rugs we use only the finest materials in the hands of the most highly-qualified craftsmanship.

Inspired by the sea, our outdoor rugs are produced with the most durable and refined polyester ropes, which combine an incredibly high resistance to sunlight and wear with beauty, color and design. Due to the local industrial and fishing tradition, we have access to the best materials for the production of this kind of rugs. Our Outdoor Collection brings a whole new concept of color, design and stylishness to any exterior environment.