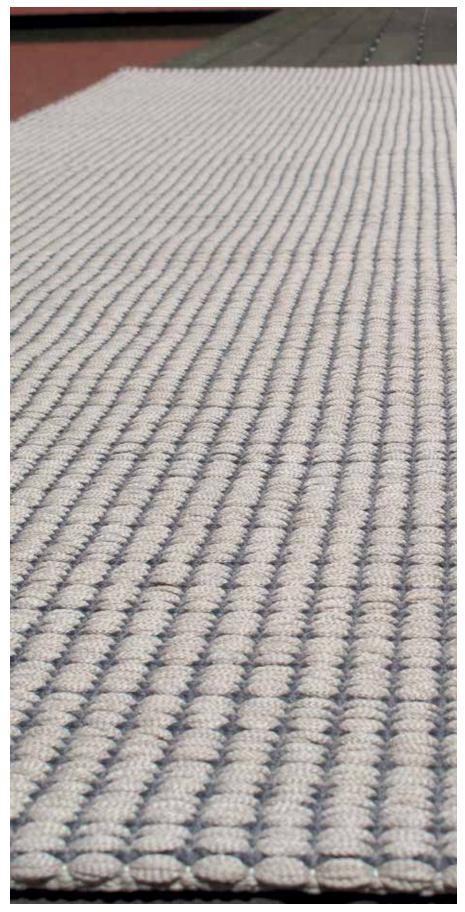

#### Hand-woven

Weaving has been part of the human history almost since the beginning of times. The concept is simple: it involves a loom, used to interlace two sets of threads at right angles to each other – the warp, which runs longitudinally – and the weft, that crosses it. At Tapeçarias Ferreira de Sá, we endeavor to create the most exclusive and beautiful woven rugs, without ever neglecting the origins of the ancient art of weaving. For the production of these rugs we use only the finest materials in the hands of the most highly-qualified craftsmanship.

Inspired by the sea, our outdoor rugs are produced with the most durable and refined polyester ropes, which combine an incredibly high resistance to sunlight and wear with beauty, color and design. Due to the local industrial and fishing tradition, we have access to the best materials for the production of this kind of rugs. Our Outdoor Collection brings a whole new concept of color, design and stylishness to any exterior environment.