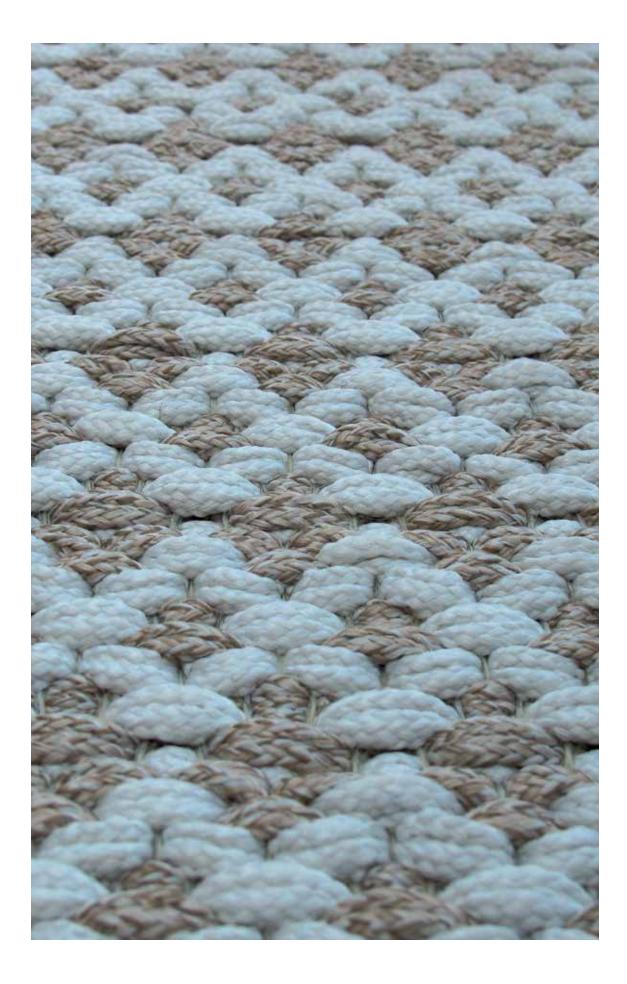

#### Hand-woven

Weaving has been part of the human history almost since the beginning of times. The concept is simple: it involves a loom, used to interlace two sets of threads at right angles to each other – the warp, which runs longitudinally – and the weft, that crosses it. At Tapeçarias Ferreira de Sá, we endeavor to create the most exclusive and beautiful woven rugs, without ever neglecting the origins of the ancient art of weaving. For the production of these rugs we use only the finest materials in the hands of the most highly-qualified craftsmanship.

Inspired by the sea, our outdoor rugs are produced with the most durable and refined polyester ropes, which combine an incredibly high resistance to sunlight and wear with beauty, color and design. Due to the local industrial and fishing tradition, we have access to the best materials for the production of this kind of rugs. Our Outdoor Collection brings a whole new concept of color, design and stylishness to any exterior environment.