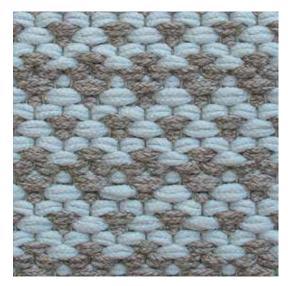

#### Hand-woven

Weaving has been part of the human history almost since the beginning of times. The concept is simple: it involves a loom, used to interlace two sets of threads at right angles to each other – the warp, which runs longitudinally – and the weft, that crosses it. At Tapeçarias Ferreira de Sá, we endeavor to create the most exclusive and beautiful woven rugs, without ever neglecting the origins of the ancient art of weaving. For the production of these rugs we use only the finest materials in the hands of the most highly-qualified craftsmanship.

Inspired by the sea, our outdoor rugs are produced with the most durable and refined polyester ropes, which combine an incredibly high resistance to sunlight and wear with beauty, color and design. Due to the local industrial and fishing tradition, we have access to the best materials for the production of this kind of rugs. Our Outdoor Collection brings a whole new concept of color, design and stylishness to any exterior environment.