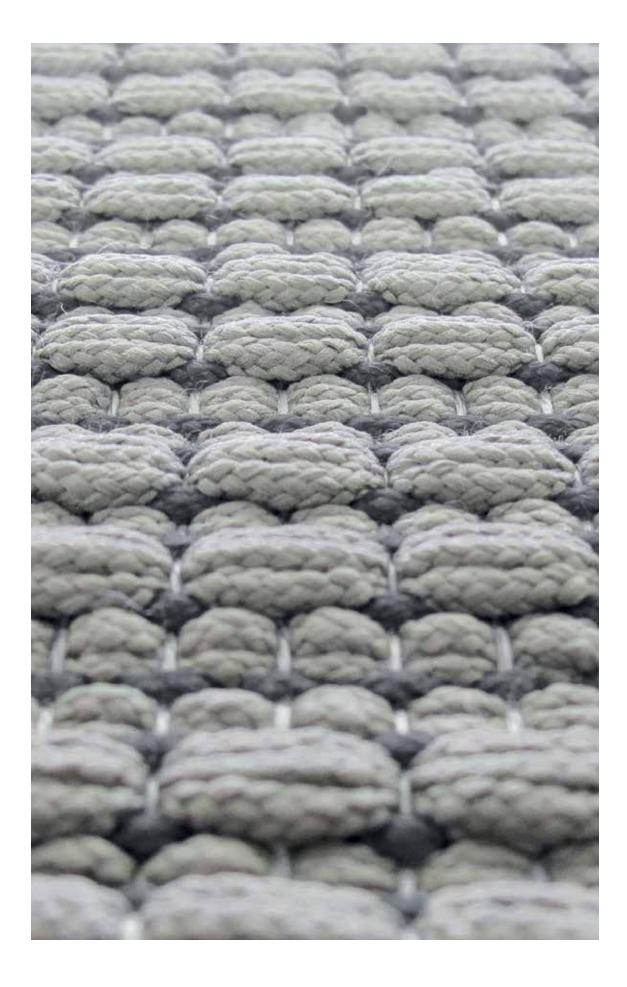

#### Hand-woven

Weaving has been part of the human history almost since the beginning of times. The concept is simple: it involves a loom, used to interlace two sets of threads at right angles to each other – the warp, which runs longitudinally – and the weft, that crosses it. At Tapeçarias Ferreira de Sá, we endeavor to create the most exclusive and beautiful woven rugs, without ever neglecting the origins of the ancient art of weaving. For the production of these rugs we use only the finest materials in the hands of the most highly-qualified craftsmanship.

Inspired by the sea, our outdoor rugs are produced with the most durable and refined polyester ropes, which combine an incredibly high resistance to sunlight and wear with beauty, color and design. Due to the local industrial and fishing tradition, we have access to the best materials for the production of this kind of rugs. Our Outdoor Collection brings a whole new concept of color, design and stylishness to any exterior environment.