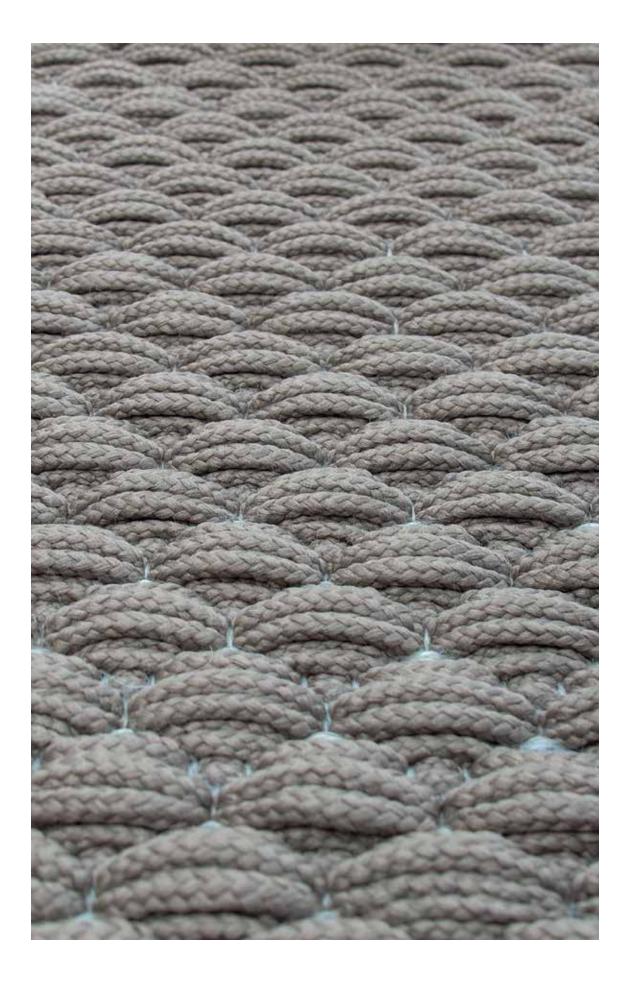

#### Hand-woven

Weaving has been part of the human history almost since the beginning of times. The concept is simple: it involves a loom, used to interlace two sets of threads at right angles to each other – the warp, which runs longitudinally – and the weft, that crosses it. At Tapeçarias Ferreira de Sá, we endeavor to create the most exclusive and beautiful woven rugs, without ever neglecting the origins of the ancient art of weaving. For the production of these rugs we use only the finest materials in the hands of the most highly-qualified craftsmanship.

Recently, our creativity and expertise have been brought together to create a brand new collection which includes handwoven rugs for exterior environments. When summer season is gone, the rugs can easily be moved and installed inside the house, bringing a comfort and color to your home.

Inspired by the sea, our outdoor rugs are produced with the most durable and refined polyester ropes, which combine an incredibly high resistance to sunlight and wear with beauty, color and design. Due to the local industrial and fishing tradition, we have access to the best materials for the production of this kind of rugs. Our Outdoor Collection brings a whole new concept of color, design and stylishness to any exterior environment.