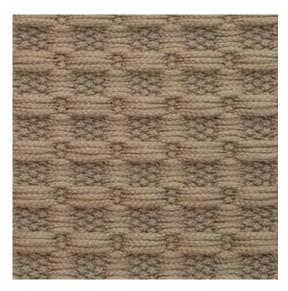

### Spritzer

colours L13 M2 max.width 5,00m composition 100% PES

colours L6 L9 max.width 5,00m composition 100% PES