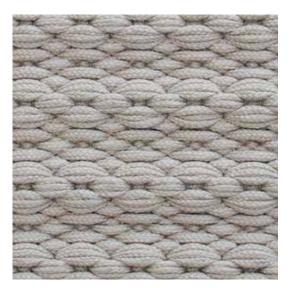

#### Hand-woven

Weaving has been part of the human history almost since the beginning of times. The concept is simple: it involves a loom, used to interlace two sets of threads at right angles to each other – the warp, which runs longitudinally – and the weft, that crosses it. At Tapeçarias Ferreira de Sá, we endeavor to create the most exclusive and beautiful woven rugs, without ever neglecting the origins of the ancient art of weaving. For the production of these rugs we use only the finest materials in the hands of the most highly-qualified craftsmanship.

Inspired by the sea, our outdoor rugs are produced with the most durable and refined polyester ropes, which combine an incredibly high resistance to sunlight and wear with beauty, color and design. Due to the local industrial and fishing tradition, we have access to the best materials for the production of this kind of rugs. Our Outdoor Collection brings a whole new concept of color, design and stylishness to any exterior environment.