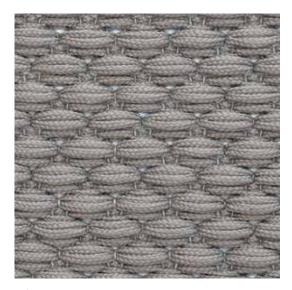

Inspired by the sea, our outdoor rugs are produced with the most durable and refined polyester ropes, which combine an incredibly high resistance to sunlight and wear with beauty, color and design. Due to the local industrial and fishing tradition, we have access to the best materials for the production of this kind of rugs. Our Outdoor Collection brings a whole new concept of color, design and stylishness to any exterior environment.

#### Bellini

colours L14 M5 max.width 5,00m composition 100% PES

colours L1 M15 max.width 5,00m composition 100% PES