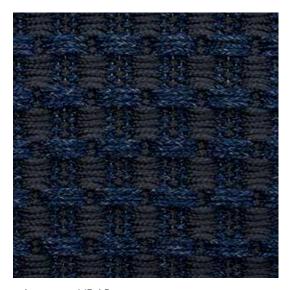

#### Hand-woven

Weaving has been part of the human history almost since the beginning of times. The concept is simple: it involves a loom, used to interlace two sets of threads at right angles to each other – the warp, which runs longitudinally – and the weft, that crosses it. At Tapeçarias Ferreira de Sá, we endeavor to create the most exclusive and beautiful woven rugs, without ever neglecting the origins of the ancient art of weaving. For the production of these rugs we use only the finest materials in the hands of the most highly-qualified craftsmanship.