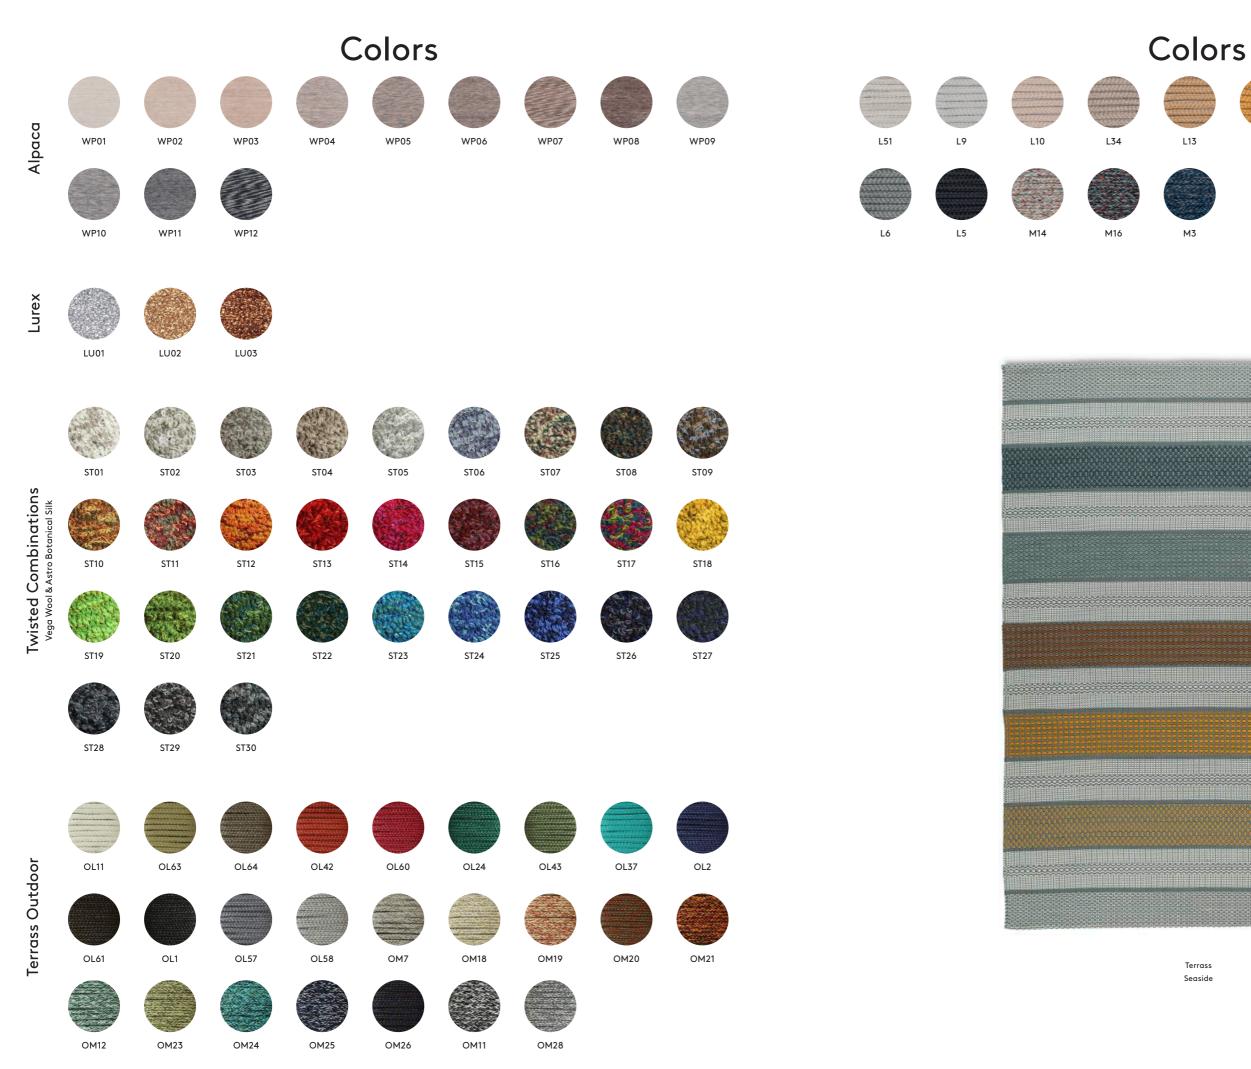

# Colors

| Colors |      |     |     |     |     |     |      |      |  |  |
|--------|------|-----|-----|-----|-----|-----|------|------|--|--|
| 500    | 501  | 210 | 405 | 502 | 536 | 728 | 537  | 578  |  |  |
| 735    | 750  | 400 | 752 | 751 | 542 | 506 | 503  | 508  |  |  |
| 509    | 510  | 546 | 512 | 513 | 514 | 940 | 715  | 215  |  |  |
| 2009   | 527  | 714 | 732 | 540 | 529 | 541 | 2006 | 700  |  |  |
| 22A    | 520  | 521 | 544 | 665 | 539 | 523 | 2005 | 524  |  |  |
| 216    | 525  | 668 | 698 | 711 | 545 | 661 | 663  | 680  |  |  |
| 62D    | 679  | 755 | 62A | 681 | 674 | 675 | 677  | 682  |  |  |
| 754    | 689  | 690 | 684 | 688 | 683 | 686 | 687  | 744  |  |  |
| 678    | 2008 | 673 | 654 | 659 | 660 | 694 | 756  | 2007 |  |  |
| 757    | 701  | 736 | 699 | 745 | 702 | 716 | 717  | 399  |  |  |
| 742    | 719  | 718 | 209 | 758 | 630 | 709 | 703  | 632  |  |  |

| lors |     |     |     |     |             |  |  |  |  |  |
|------|-----|-----|-----|-----|-------------|--|--|--|--|--|
|      |     |     |     |     |             |  |  |  |  |  |
| 0    | 619 | 614 | 607 | 608 |             |  |  |  |  |  |
|      |     |     |     |     |             |  |  |  |  |  |
| 79   | 737 | 616 | 617 | 761 |             |  |  |  |  |  |
|      |     |     |     |     |             |  |  |  |  |  |
| 97   | 696 | 221 | 547 | 727 |             |  |  |  |  |  |
|      |     |     |     |     |             |  |  |  |  |  |
| 57   | 566 | 746 | 488 | 558 |             |  |  |  |  |  |
| 22   | 562 | 563 | 564 | 560 | Ve          |  |  |  |  |  |
|      |     |     |     |     | Vega - Wool |  |  |  |  |  |
| 54   | 569 | 769 | 723 | 580 |             |  |  |  |  |  |
| 64   | 706 | 765 | 747 | 766 |             |  |  |  |  |  |
| 94   | 708 | 765 | /4/ | 700 |             |  |  |  |  |  |
|      |     |     |     |     |             |  |  |  |  |  |
| 50   | 738 | 739 | 626 | 549 |             |  |  |  |  |  |
|      |     |     |     |     |             |  |  |  |  |  |
| )3   | 398 | 615 |     |     |             |  |  |  |  |  |

|              |                  |                |                | С                    | olors         |               |                |               |                  |                  |                      |                  | (               |
|--------------|------------------|----------------|----------------|----------------------|---------------|---------------|----------------|---------------|------------------|------------------|----------------------|------------------|-----------------|
| Natural Wool | NW100            | NW101          | NW103          | NW108                | NW109         | NW110         | NW106          | NW104         | NW107            | Snow             | Mint<br>Cream        | Cream            | Seashell        |
| Natur        | NW111            | NW105          |                |                      |               |               |                |               |                  | Smoked<br>Silver | Venetian<br>Silver   | Soft<br>Powder   | Smoke           |
| Ŀ            |                  |                |                |                      |               |               |                |               |                  | Overcast         | Beige                | Dusty<br>Green   | Ash             |
| Berber       | BNW01            | BNW02          | BNW03          | BNW04                | BNW05         | BNW06         | BNW07          | BNW08         | BNW09            | Greyish<br>Green | Clover               | Forest<br>Green  | Herbal<br>Green |
|              | BNW10            | BNW11          |                |                      |               |               | a the          |               |                  | Jungle<br>Green  | Avocado              | Deep<br>Gold     | Golden<br>Green |
|              | White            | Dirty<br>White | Natural        | Wall Street<br>Beige | Stone<br>Grey | Moss<br>Green | Pale<br>Green  | Mint<br>Green | Imperial<br>Blue | Lion             | Saddle<br>Brown      | Ochre            | Mexican<br>Fire |
| Linn - Linen | Blue             | Kiwi           | Dark<br>Citron | Pistachio            | Lettuce       | Green<br>Tea  | Flash<br>Green | Pine          | Tobacco          | Amber            | Tobacco              | Mocha            | Dark<br>Brown   |
|              | Taupe            | Beige          | Gold           | Dark<br>Beige        | Brown         | Bronze        | Chili          | Red           | Crimson          | Pink             | Fuchsia              | Purple           | Ruby<br>Red     |
|              | Tomato           | Orange         | Tangerine      | Soft<br>Earth        | Marigold      | Gardenia      | Fuchsia        | Purple        | Mallow<br>Purple | Copper           | Chocolate<br>Diamond | Eiffel<br>Tower  | Taupe<br>Grey   |
|              | Mindful<br>Grey  | Grey           | Silver         | Anthracite<br>Grey   | Black         | Pistachio     | Soft<br>Green  | Shamrock      | Waterfall        | Aubergine        | Dark<br>Aubergine    | Black<br>Gold    | Greyish<br>Blue |
| 94           | Iceberg<br>Green | Celestial      |                |                      |               |               |                |               |                  | Aqua             | Blue<br>Coral        | Light<br>Pacific | Pacific         |