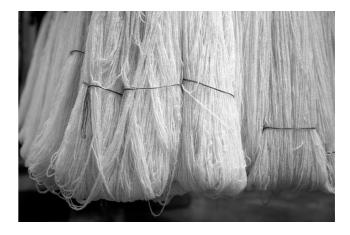

The rugs are traditionally hand knotted in old wooden looms and exclusively produced with care. A complex technique only possible by experienced hands. Our traditionally hand knotted rugs are versatile and can be produced in different patterns, colors and sizes.

Hand Knotted