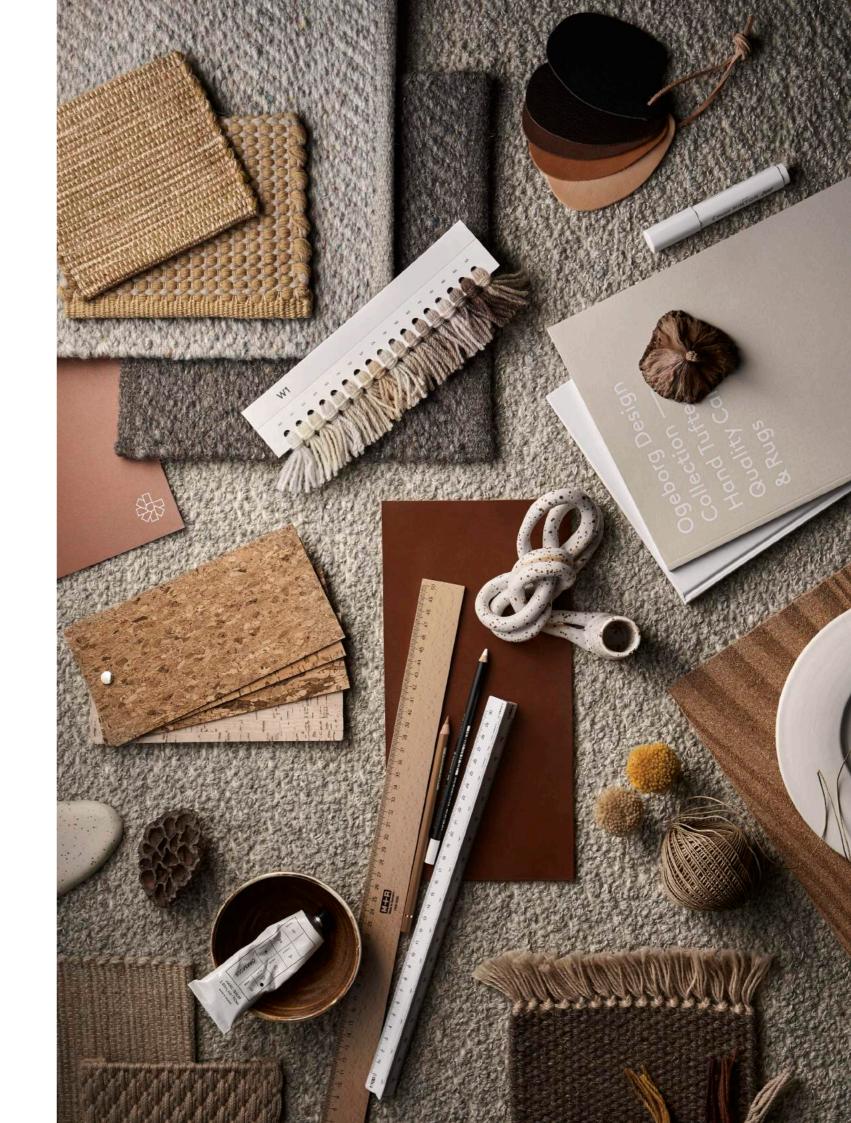

## 1-2-3

- 1. Choose manufacturing technique and pattern.
- 2. Choose yarn, background color and pattern color.
- 3. Choose the finishing.

Our techniques are flexible and allows you to choose between different designs, combinations, colors and finishings to customize the rug. You can also choose to divide the rug into sections and have each woven with a different pattern, color and/or material. If you need any assistance or have any questions, feel free to contact us.