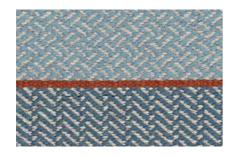

ienced hands. Our traditionally hand knotted rugs are versatile and can be produced in different patterns, colors and sizes.

Hand Knotted

### Garden



Wool & Jute





Maya



Wool & Jute



### Nomad



Wool & Jute



Our hand weaving techniques allow you to combine colors, materials and patterns. You can divide the rug into sections, giving each a different pattern and color combination. In further additon you can customize the rug by chosing between several finishings to complete your vision.



### Alba



Navy Wool

Available in a wide range of colors and custom sizes.



Apollo





Black White Wool

Available in a wide range of colors and custom sizes.

Black White Wool

colors and custom sizes.

# Ariel

Available in a wide range of

## Ask



Grey Natural Wool





### Basket



Sea Wool



### Blinka



Black Wool



### Canvas



Rouge Wool & Jute







Tobacco Wool & Jute

# Canvas Shade

interior and a subscription of

# Grim



Eucalyptus Wool





### Gun



Natural Grey / Dark Blue Wool 350x390cm

Available in a wide range of colors and custom sizes.





Pink Blush 160x220cm

Available in a wide range of colors and custom sizes.



### Inca

Wool

|        | -       |          |                    |
|--------|---------|----------|--------------------|
|        |         | (******* |                    |
|        | 2.33    |          | 22 23              |
| 1.1    |         | 22 23    | 2222               |
|        |         | 28 23    | 552 555            |
|        | 100     |          |                    |
|        |         |          |