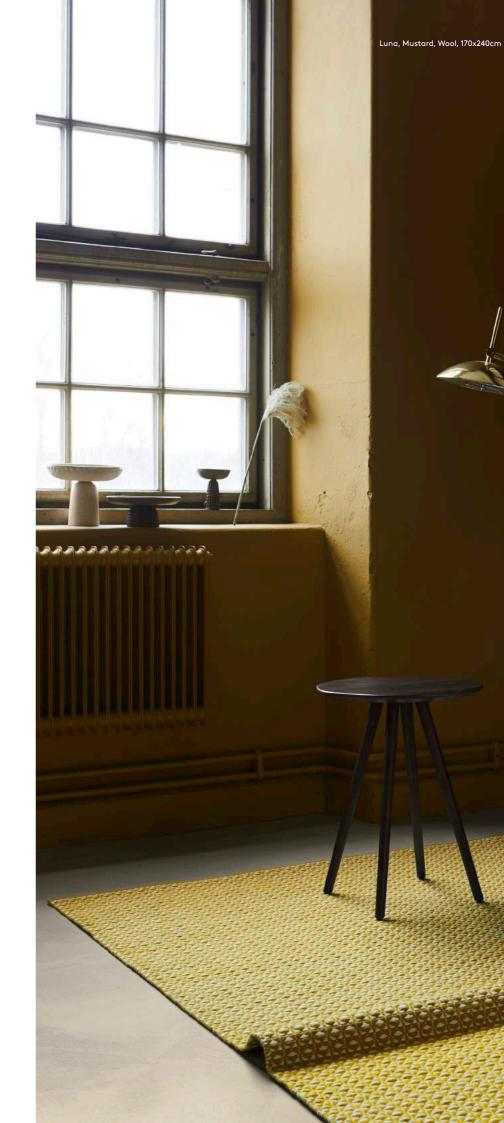

## Luna

Mustard Wool

Available in a wide range of colors and custom sizes.

the latter