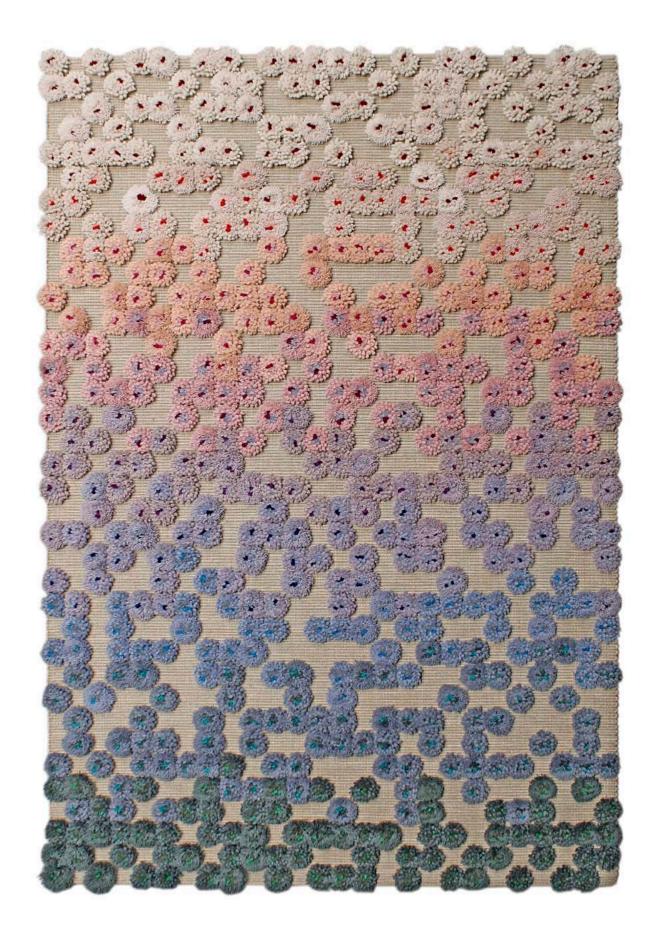

es and colors. Hand weaving is a flexible technique which allow us to produce a large range of patterns. The versatility makes hand woven rugs a premium choice for both contract and residential use. A rug helps to define a room and the function of a space. It can set the tone for the whole interior or play a small modest part in enhancing the overall feeling. No matter where you start your project, we will assist you in making your choice and assure that your expectations are full-filled.

The rugs are traditionally hand knotted in old wooden looms and exclusively produced with care. A complex technique only possible by experienced hands. Our traditionally hand knotted rugs are versatile and can be produced in different patterns, colors and sizes.

Hand Knotted

### Garden



Wool & Jute





Maya



Wool & Jute



### Nomad



Wool & Jute



Our hand weaving techniques allow you to combine colors, materials and patterns. You can divide the rug into sections, giving each a different pattern and color combination. In further additon you can customize the rug by chosing between several finishings to complete your vision.



### Alba



Navy Wool

Available in a wide range of colors and custom sizes.



Apollo





Black White Wool

Available in a wide range of colors and custom sizes.

Black White Wool

colors and custom sizes.

# Ariel

Available in a wide range of

## Ask



Grey Natural Wool





### Basket



Sea Wool



### Blinka



Black Wool



### Canvas



Rouge Wool & Jute







Tobacco Wool & Jute

# Canvas Shade

interior and a subscription of

# Grim



Eucalyp