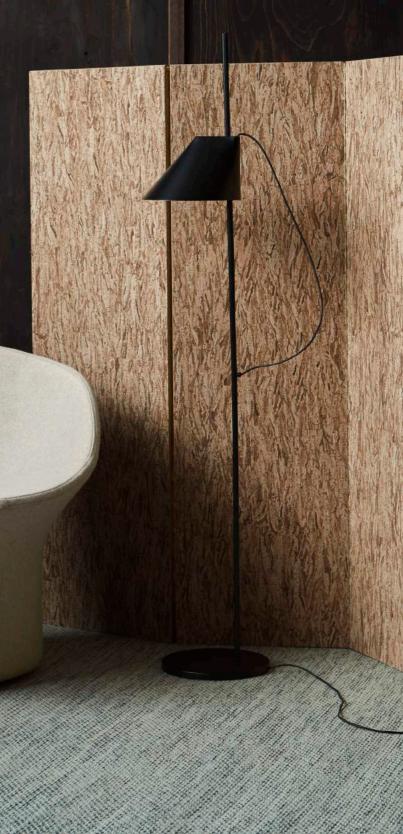

Wool & Jute



### Nomad



Wool & Jute



Our hand weaving techniques allow you to combine colors, materials and patterns. You can divide the rug into sections, giving each a different pattern and color combination. In further additon you can customize the rug by chosing between several finishings to complete your vision.



### Alba



Navy Wool

Available in a wide range of colors and custom sizes.



Apollo





Black White Wool

Available in a wide range of colors and custom sizes.

Black White Wool

colors and custom sizes.

# Ariel

Available in a wide range of

## Ask



Grey Natural Wool





### Basket



Sea Wool



### Blinka



Black Wool



### Canvas



Rouge Wool & Jute







Tobacco Wool & Jute

# Canvas Shade

interior and a subscription of

# Grim



Eucalyptus Wool





### Gun



Natural Grey / Dark Blue Wool 350x390cm

Available in a wide range of colors and custom sizes.





Pink Blush 160x220cm

Available in a wide range of colors and custom sizes.



### Inca

Wool

|        | -       |          |                    |
|--------|---------|----------|--------------------|
|        |         | (******* |                    |
|        | 2.33    |          | 22 23              |
| 1.1    |         | 22 23    | 2222               |
|        |         | 28 23    | 552 555            |
|        | 100     |          |                    |
|        |         |          |                    |
|        |         |          |                    |
| 1.00   |         |          |                    |
| 333    |         |          |                    |
| 33