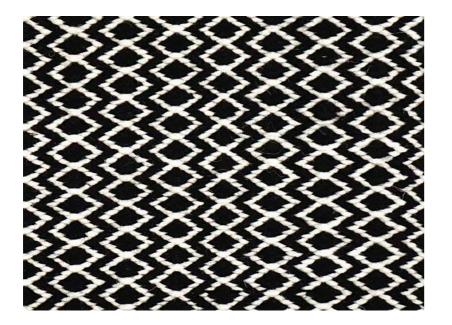

### Alba

Navy Wool

Available in a wide range of colors and custom sizes.

Apollo

Black White Wool

Available in a wide range of colors and custom sizes.

Black White Wool

colors and custom sizes.