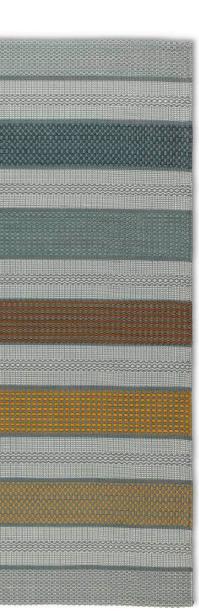

# Variant Shade

Turquoise Wool

Our collection Terrass is suitable for both interior and exterior environments. They are incredibly high resistant to sunlight and wear while still offering an elegant feel. The Terrass collection is available in custom colors and sizes and can be used for both indoor and outdoor spaces.

# Terrass

Fungi Polypropylene