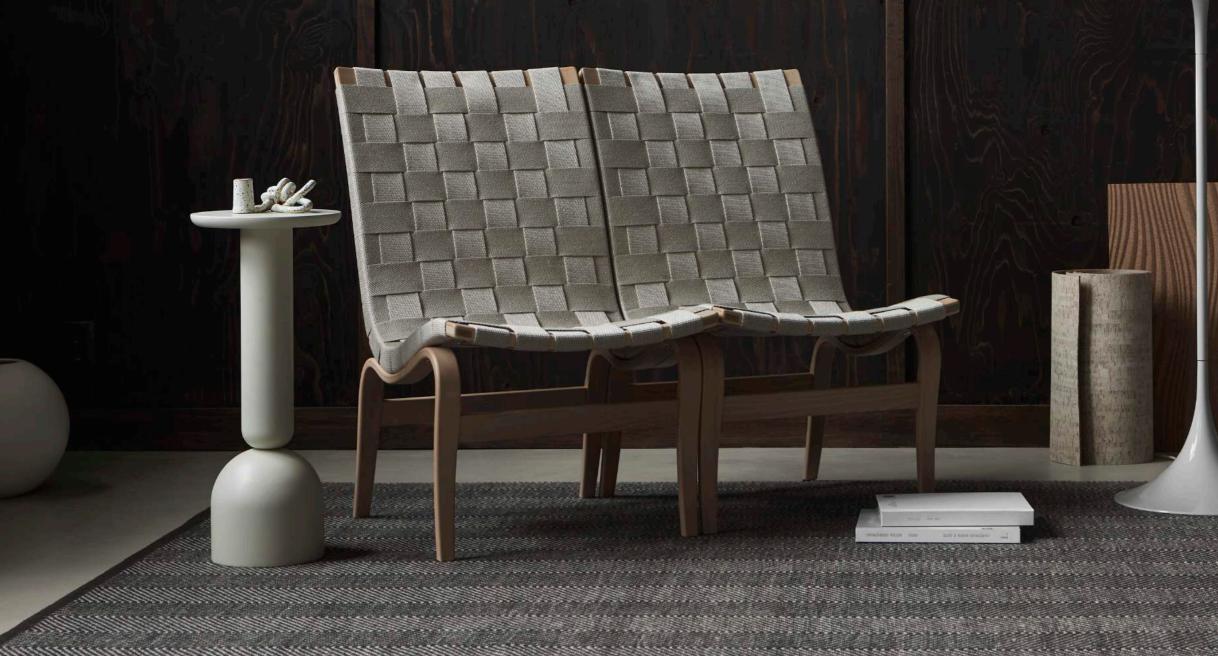

|
| 33     |         |          |                    |
| 00005  |         |          |                    |
| 25626  | and the | 22.2     |                    |
|        | 3388    |          |                    |
| 22 525 | 1000    | 28 28    | 23.22              |
| 22 22  | 100     | Sec.     | 2522               |
|        | 1000    | 100 C    | 3333               |
|        |         |          |                    |
|        | 58 C.   | 100      | Contraction of the |
|        |         |          |                    |

# Juno





Cinder Wool 160x220cm

Available in a wide range of colors and custom sizes.





Cement Berber Natural Wool 75x100cm



Ogeborg Design Collection

## Luna



Mustard Wool

Available in a wide range of colors and custom sizes.



the latter





# Lynx



Gibraltar Wool







# Lyra Mix



Wool

Black Beige

# Lyra Twist



Winter Twisted









White Tweed Wool

colors and custom sizes.

Available in a wide range of

## Mira

# Mira Stripe



Pacific Wool 160x220cm

Available in a wide range of colors and custom sizes.





Autumn Wool 160x220cm









1993

# Nova Stripe



Ochre Wool





# Palette



Wool

Available in a wide range of

Flower Field

colors and custom sizes.

### Pixie



Terracotta Wool



# Polly



Shale Wool 160x220cm

Available in a wide range of colors and custom sizes.





Snow Wool 160x220cm

Available in a wide range of colors and custom sizes.



# Saga



### Triton



Orange Ochre Wool



# Variant Shade



Turquoise Wool





Our collection Terrass is suitable for both interior and exteri