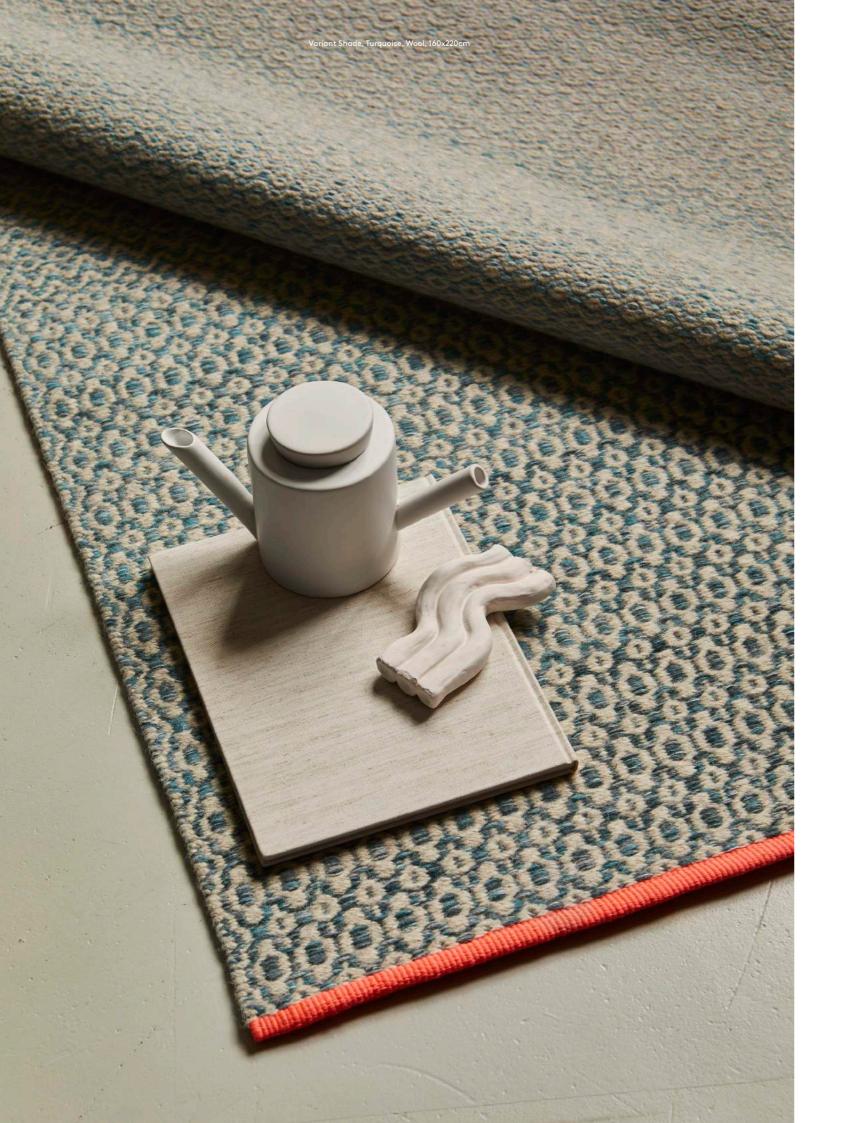

# Variant Shade

Turquoise Wool

Our collection Terrass is suitable for both interior and exterior environments. They are incredibly high resistant to sunlight and wear while still offering an elegant feel. The Terrass collection is available in custom colors and sizes and can be used for both indoor and outdoor spaces.