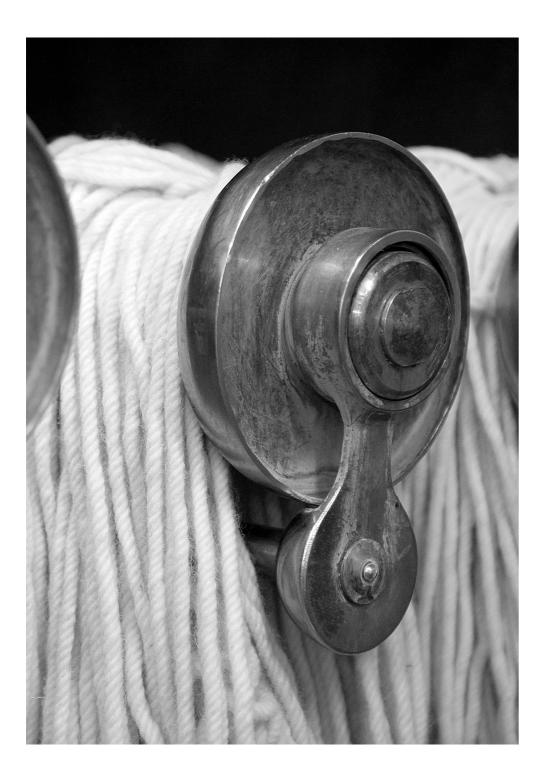

# Astro - Botanical Silk

Mango

L30

L44

After removing a rug from the loom the endings are also finished by hand. You can choose between several teqniques, from sewing the edges of the rug to applying fringes or braids or even fluorescent accent endings.

# Finishings

Plain Ending

Striped Ending

Accent Ending

Single Knotted Fringe

Triple Knotted Fringe

Fluorescent Accent Ending

Braid

Ending

Selvedged Border

Tape Border

Warp Braid

Wool Braid

Astro Botanical Silk Fringe

**Double Knotted Fringe** 

Technical Details & Care Advice