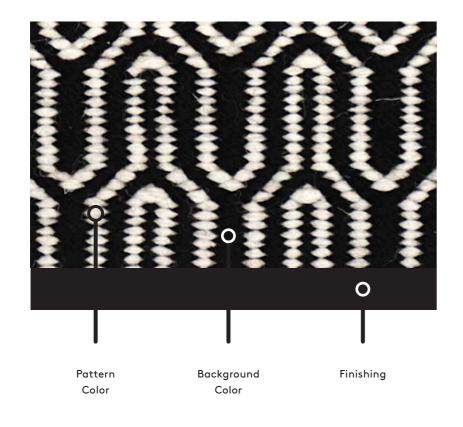

## 1-2-3

- 1. Choose manufacturing technique and pattern.
- 2. Choose yarn, background color and pattern color.
- 3. Choose the finishing.

Our techniques are flexible and allows you to choose between different designs, combinations, colors and finishings to customize the rug. You can also choose to divide the rug into sections and have each woven with a different pattern, color and/or material. If you need any assistance or have any questions, feel free to contact us.