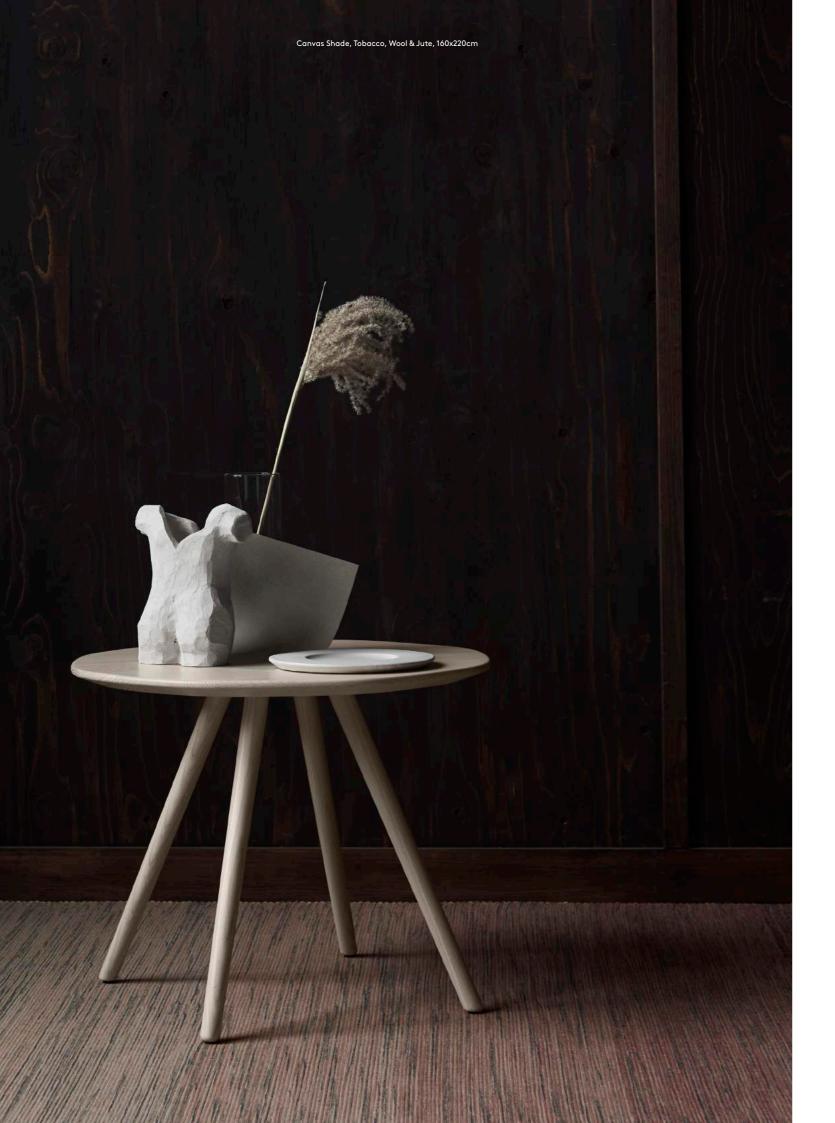

oduced in different patterns, colors and sizes.

Hand Knotted

### Garden



Wool & Jute





Maya



Wool & Jute



### Nomad



Wool & Jute



Our hand weaving techniques allow you to combine colors, materials and patterns. You can divide the rug into sections, giving each a different pattern and color combination. In further additon you can customize the rug by chosing between several finishings to complete your vision.



### Alba



Navy Wool

Available in a wide range of colors and custom sizes.



Apollo





Black White Wool

Available in a wide range of colors and custom sizes.

Black White Wool

colors and custom sizes.

# Ariel

Available in a wide range of

## Ask



Grey Natural Wool





### Basket



Sea Wool



### Blinka



Black Wool



### Canvas



Rouge Wool & Jute







Tobacco Wool & Jute

# Canvas Shade

interior and a subscription of

# Grim



Eucalyptus Wool





### Gun



Natural Grey / Dark Blue Wool 350x390cm

Available in a wide range of colors and custom sizes.





Pink Blush 160x220cm

Available in a wide range of colors and custom sizes.



### Inca

Wool

|        | -       |          |                    |
|--------|---------|----------|--------------------|
|        |         | (******* |                    |
|        | 2.33    |          | 22 23              |
| 1.1    |         | 22 23    | 2222               |
|        |         | 28 23    | 552 555            |
|        | 100     |          |                    |
|        |         |          |                    |
|        |         |          |                    |
| 1.00   |