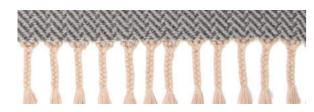

# Finishings

Plain Ending

Striped Ending

Accent Ending

Single Knotted Fringe

Triple Knotted Fringe

Fluorescent Accent Ending

Braid

Ending

Selvedged Border

Tape Border

Warp Braid

Wool Braid

Astro Botanical Silk Fringe

**Double Knotted Fringe** 

Technical Details & Care Advice