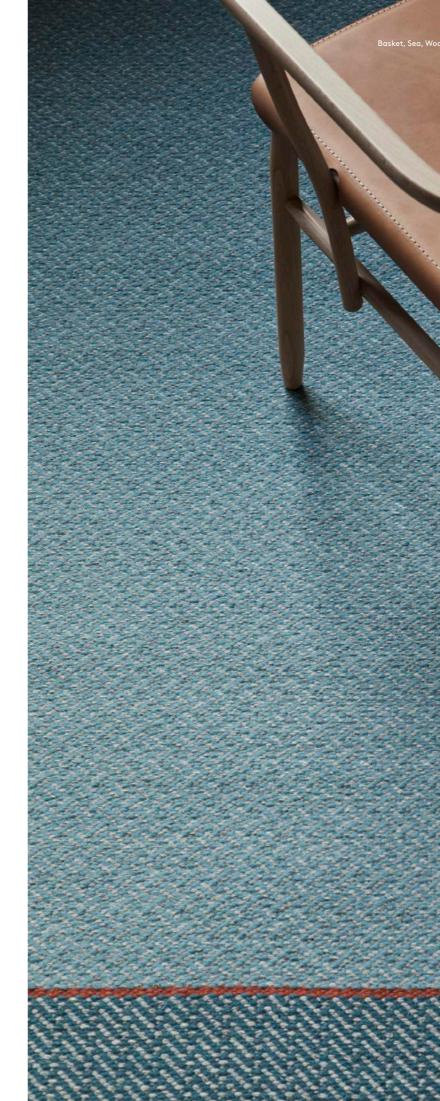

. Our traditionally hand knotted rugs are versatile and can be produced in different patterns, colors and sizes.

Hand Knotted

### Garden



Wool & Jute





Maya



Wool & Jute



### Nomad



Wool & Jute



Our hand weaving techniques allow you to combine colors, materials and patterns. You can divide the rug into sections, giving each a different pattern and color combination. In further additon you can customize the rug by chosing between several finishings to complete your vision.



### Alba



Navy Wool

Available in a wide range of colors and custom sizes.



Apollo





Black White Wool

Available in a wide range of colors and custom sizes.

Black White Wool

colors and custom sizes.

# Ariel

Available in a wide range of

## Ask



Grey Natural Wool





### Basket



Sea Wool



### Blinka



Black Wool



### Canvas



Rouge Wool & Jute







Tobacco Wool & Jute

# Canvas Shade

interior and a subscription of

# Grim



Eucalyptus Wool





### Gun



Natural Grey / Dark Blue Wool 350x390cm

Available in a wide range of colors and custom sizes.





Pink Blush 160x220cm

Available in a wide range of colors and custom sizes.



### Inca

Wool

|        | -       |          |                    |
|--------|---------|----------|--------------------|
|        |         | (******* |                    |
|        | 2.33    |          | 22 23              |
| 1.1    |         | 22 23    | 2222               |
|        |         | 28 23    | 552 555            |
|        | 100     |          |                    |
|        |         |          |                    |
|