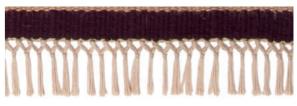

# Finishings

Plain Ending

Striped Ending

Accent Ending

Single Knotted Fringe

Triple Knotted Fringe

Fluorescent Accent Ending

Braid

Ending

Selvedged Border

Tape Border

Warp Braid

Wool Braid

Astro Botanical Silk Fringe

**Double Knotted Fringe** 

Technical Details & Care Advice