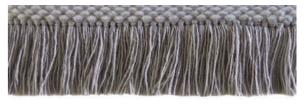

# Finishings

Plain Ending

Striped Ending

Accent Ending

Single Knotted Fringe

Triple Knotted Fringe

Fluorescent Accent Ending

Braid

Ending

Selvedged Border

Tape Border

Warp Braid

Wool Braid

Astro Botanical Silk Fringe

**Double Knotted Fringe** 

Technical Details & Care Advice