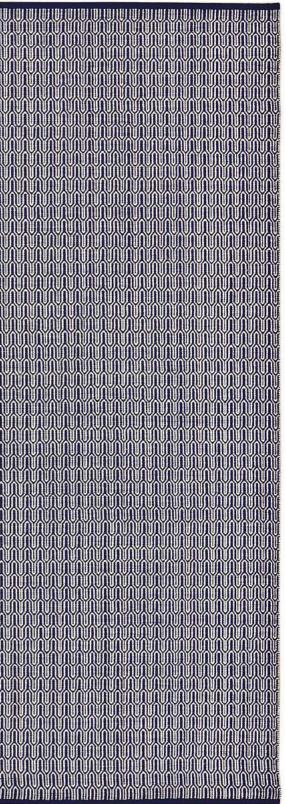

ou in making your choice and assure that your expectations are full-filled.

The rugs are traditionally hand knotted in old wooden looms and exclusively produced with care. A complex technique only possible by experienced hands. Our traditionally hand knotted rugs are versatile and can be produced in different patterns, colors and sizes.

Hand Knotted

### Garden



Wool & Jute





Maya



Wool & Jute



### Nomad



Wool & Jute



Our hand weaving techniques allow you to combine colors, materials and patterns. You can divide the rug into sections, giving each a different pattern and color combination. In further additon you can customize the rug by chosing between several finishings to complete your vision.



### Alba



Navy Wool

Available in a wide range of colors and custom sizes.



Apollo





Black White Wool

Available in a wide range of colors and custom sizes.

Black White Wool

colors and custom sizes.

# Ariel

Available in a wide range of

## Ask



Grey Natural Wool





### Basket



Sea Wool



### Blinka



Black Wool



### Canvas



Rouge Wool & Jute







Tobacco Wool & Jute

# Canvas Shade

interior and a subscription of

# Grim



Eucalyptus Wool





### Gun



Natural Grey / Dark Blue Wool 350x390cm

Available in a wide range of colors and custom sizes.





Pink Blush 160x220cm

Available in a wide range of colors and custom sizes.



### Inca

Wool

|        | -       |          |                    |
|--------|---------|----------|--------------------|
|        |         | (******* |                    |
|        | 2.33    |          | 22 23