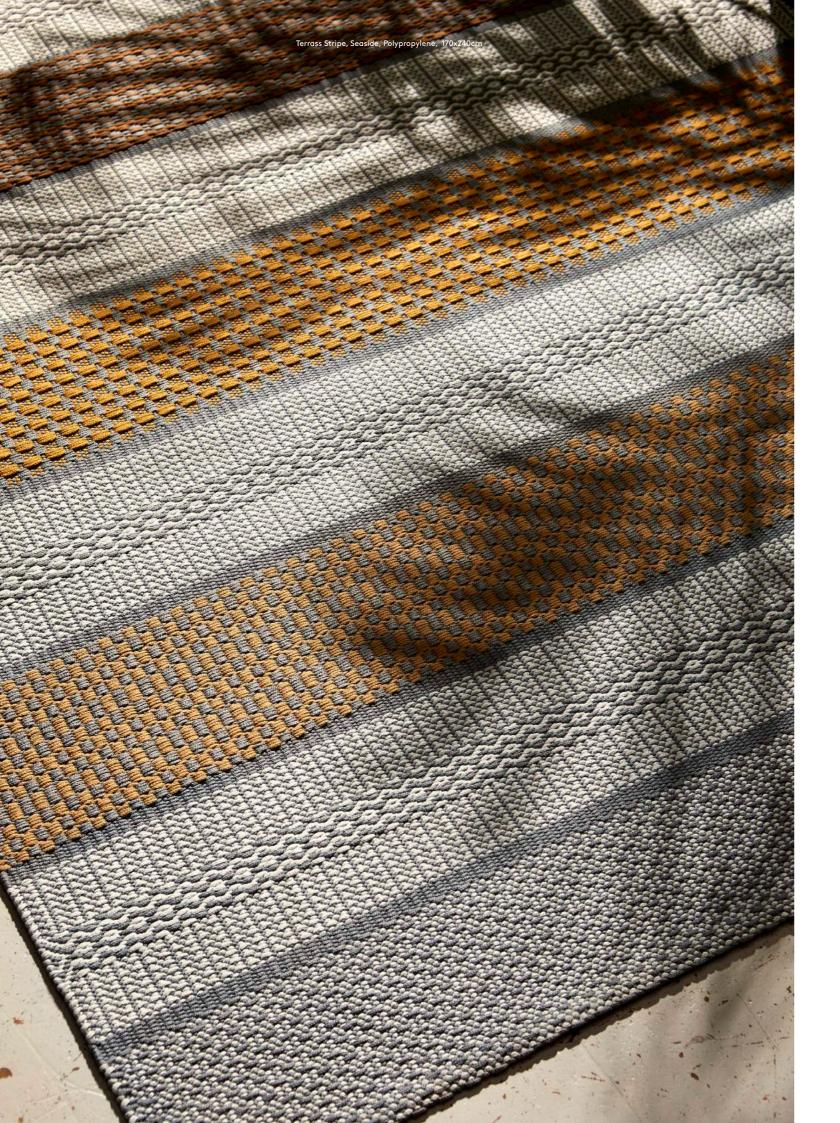

# Terrass Stripe

Polypropylene

Available in a wide range of

| R | MR. | 18 | 18    | 100         | 600      | 24  | 22  |             | 842            |           |
|---|-----|----|-------|-------------|----------|-----|-----|-------------|----------------|-----------|
| 8 | 18  |    | 18    | 201         |          | 26  | 22  |             | 석한             | 55 A).    |
| М |     |    | 18.   | 199         | 600      | 24  | 22  |             | 440            | 98 A.     |
| h |     |    | -18   |             | 606      |     | 28  | 444         | 840            |           |
| 1 |     |    | 18    | 24          | 444      | 93  |     |             | 440            |           |
| h |     |    | -8    |             | 996      | 33  |     | 999         | 144            |           |
|   |     |    | 33    | 84          | 100      | 55  | 22  | <u>\$18</u> | 899            | 混合        |
| b |     |    |       | 1833        | 999      | 35  | 88  | 398         | 493            | auge also |
|   |     |    | 15    | 1           | 399      | 55  | Rδ  | 998         | 492            |           |
|   |     |    | U.    |             | 999      | 55  | άð  | 998)<br>222 | 400            | and a     |
|   |     | Θ  | 0     |             | 1000     | 55  | άč  | 997         |                |           |
| Û |     | ø  | Ω.    |             | 1999     | 55  | 46  | <u></u>     | eqo.           | and the   |
|   |     |    | Q.    |             | 1999     | 55  | άč  | <u>S3</u>   | 999            |           |
|   |     | 00 | (0)   |             | 1000     | -55 | 16  | 9999<br>777 |                | Wie is    |
|   |     | ю  | (0)   | 100         | <u> </u> | 55  | 46  |             |                | 20        |
|   |     | Ð  | (G).  | Children of | 100      | E)) | ₹Č  |             | NE SU<br>VE IN | BO.       |
|   |     | 10 | (3)   |             | 1000     | E)) | đČ. |             |                | 30        |
|   |     |    | 100.0 | 26363       |          | ena | 11  |             |                | 0596      |

Seaside

colors and custom sizes.

Our handweaving techniques allow you to combine colors, materials and patterns. You can divide the rug into sections, giving each a different pattern and color combination. In further additon you can customize the rug by chosing between several finishings to complete your vision.