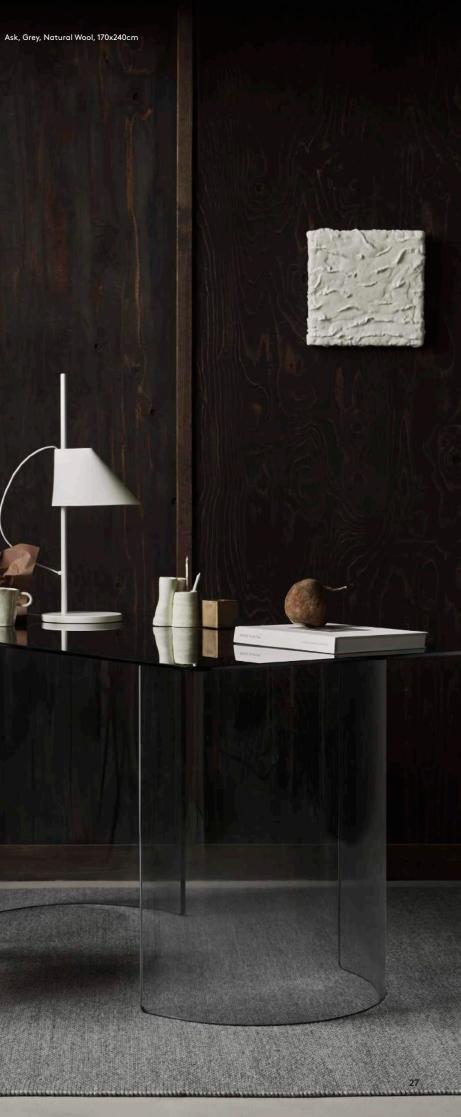

sible by experienced hands. Our traditionally hand knotted rugs are versatile and can be produced in different patterns, colors and sizes.

Hand Knotted

### Garden



Wool & Jute





Maya



Wool & Jute



### Nomad



Wool & Jute



Our hand weaving techniques allow you to combine colors, materials and patterns. You can divide the rug into sections, giving each a different pattern and color combination. In further additon you can customize the rug by chosing between several finishings to complete your vision.



### Alba



Navy Wool

Available in a wide range of colors and custom sizes.



Apollo





Black White Wool

Available in a wide range of colors and custom sizes.

Black White Wool

colors and custom sizes.

# Ariel

Available in a wide range of

## Ask



Grey Natural Wool





### Basket



Sea Wool



### Blinka



Black Wool



### Canvas



Rouge Wool & Jute







Tobacco Wool & Jute

# Canvas Shade

interior and a subscription of

# Grim



Eucalyptus Wool





### Gun



Natural Grey / Dark Blue Wool 350x390cm

Available in a wide range of colors and custom sizes.





Pink Blush 160x220cm

Available in a wide range of colors and custom sizes.



### Inca

Wool

|        | -       |          |                    |
|--------|---------|----------|--------------------|
|        |         | (******* |                    |
|        | 2.33    |          | 22 23              |
| 1.1    |         | 22 23    | 2222               |
|        |         | 28 23    | 552 555            |
|        | 100     |          |                    |
|        |         |