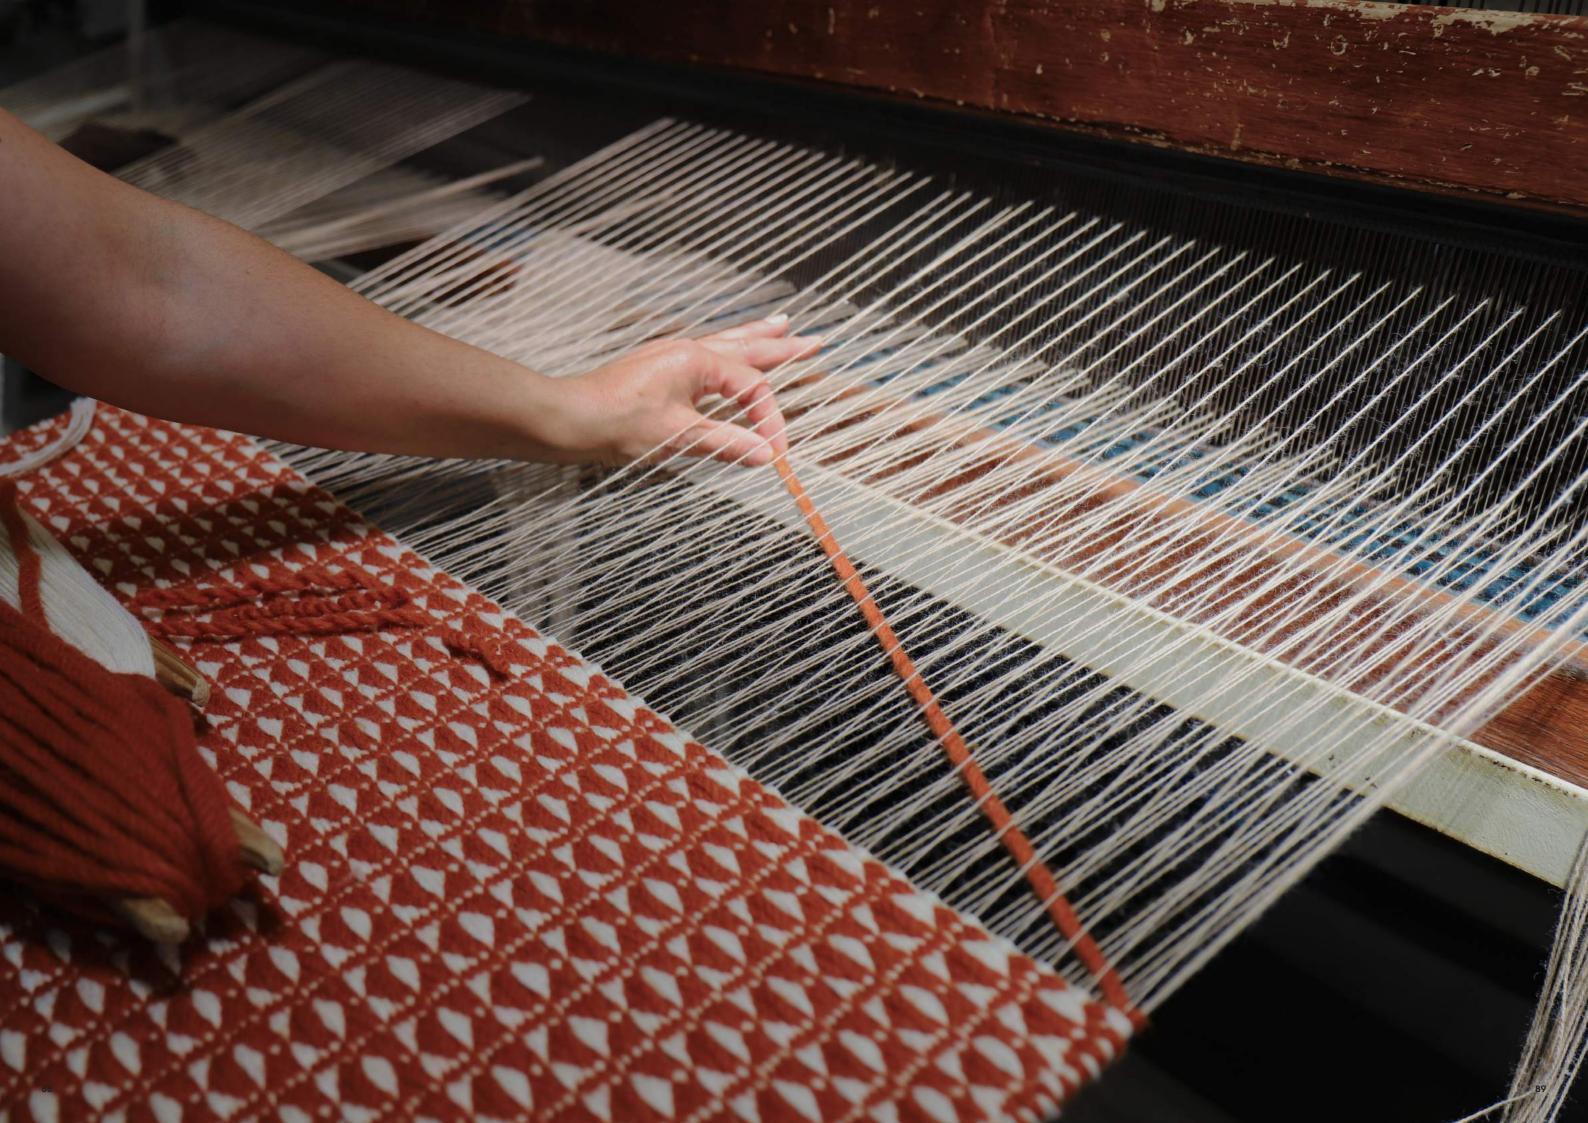

# Hand Woven Wool Rugs

Our hand woven rugs are produced manually in traditional looms and the weaving process is called flat weave, as no knots are used and the surface looks flat. Two perpendicular rows of thread, the warp and weft, are interlaced to form the rug. Our woven rugs can be made up to five meters in width with no limit in length.

## 1-2-3

- 1. Choose manufacturing technique and pattern.
- 2. Choose yarn, background color and pattern color.
- 3. Choose the finishing.

Our techniques are flexible and allows you to choose between different designs, combinations, colors and finishings to customize the rug. You can also choose to divide the rug into sections and have each woven with a different pattern, color and/or material. If you need any assistance or have any questions, feel free to contact us.