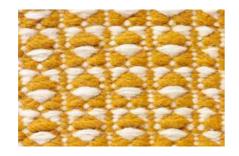

## Luna

Mustard Wool

Available in a wide range of colors and custom sizes.

the latter