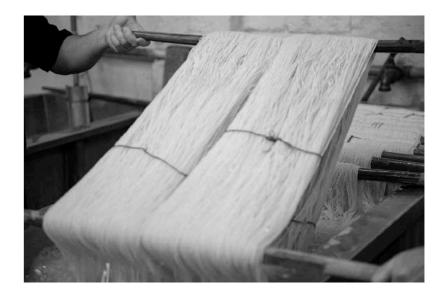

The rugs are traditionally hand knotted in old wooden looms and exclusively produced with care. A complex technique only possible by experienced hands. Our traditionally hand knotted rugs are versatile and can be produced in different patterns, colors and sizes.

Hand Knotted