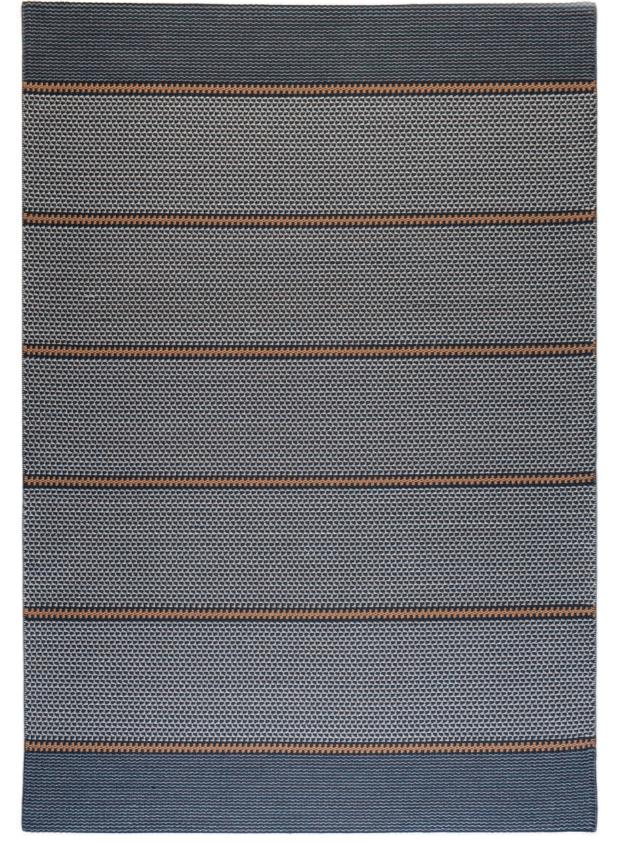

le in a wide range of colors and custom sizes.





Autumn Wool 160x220cm









1993

# Nova Stripe



Ochre Wool





# Palette



Wool

Available in a wide range of

Flower Field

colors and custom sizes.

### Pixie



Terracotta Wool



# Polly



Shale Wool 160x220cm

Available in a wide range of colors and custom sizes.





Snow Wool 160x220cm

Available in a wide range of colors and custom sizes.



# Saga



### Triton



Orange Ochre Wool



# Variant Shade



Turquoise Wool





Our collection Terrass is suitable for both interior and exterior environments. They are incredibly high resistant to sunlight and wear while still offering an elegant feel. The Terrass collection is available in custom colors and sizes and can be used for both indoor and outdoor spaces.

# Terrass







Fungi Polypropylene



# Lemonade



Col. L58 & M15 Polypropylene





# Margarita



OL1 & OL57 Polypropylene



# Terrass Stripe



Polypropylene

Available in a wide range of

| R | MR. | 18 | 18    | 100         | 600      | 24  | 22  |             | 842            |           |
|---|-----|----|-------|-------------|----------|-----|-----|-------------|----------------|-----------|
| 8 | 18  |    | 18    | 201         |          | 26  | 22  |             | 석한             | 55 A).    |
| М |     |    | 18.   | 199         | 600      | 24  | 22  |             | 440            | 98 A.     |
| h |     |    | -18   |             | 606      |     | 28  | 444         | 840            |           |
| 1 |     |    | 18    | 24          | 444      | 93  |     |             | 440            |