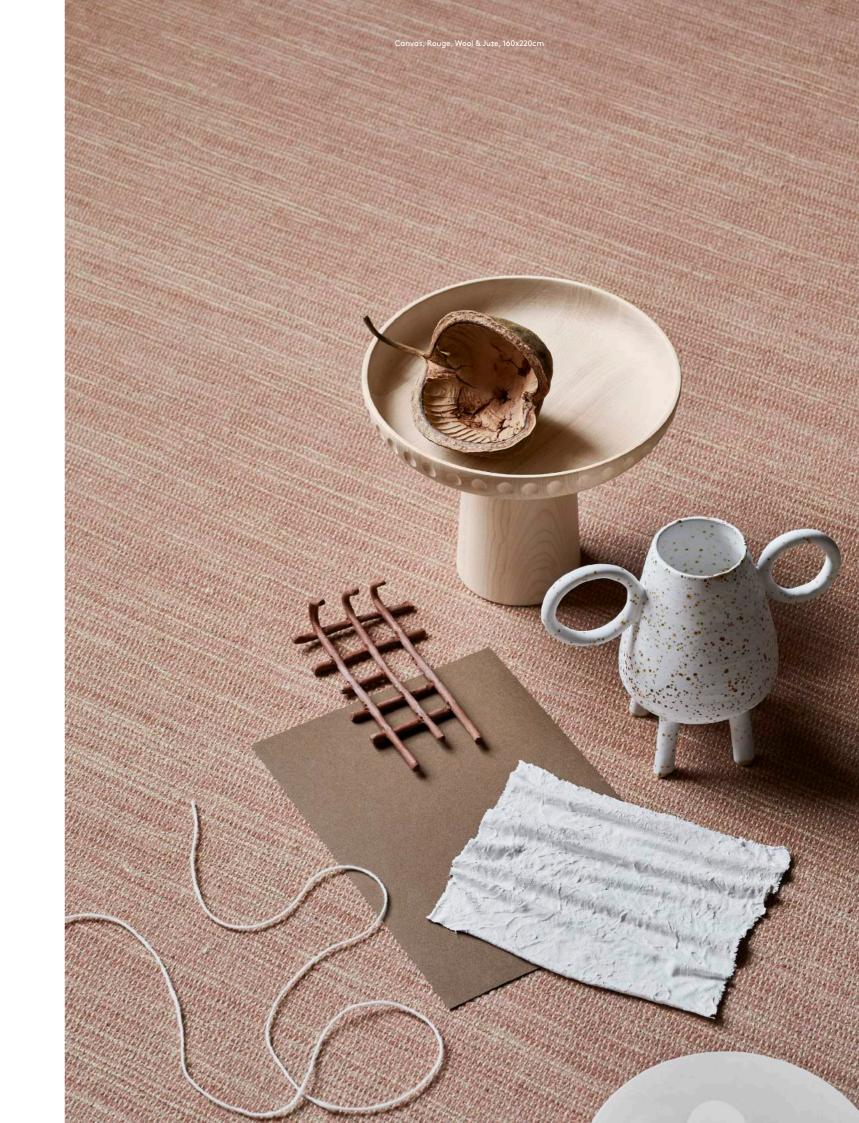

produced in different patterns, colors and sizes.

Hand Knotted

### Garden



Wool & Jute





Maya



Wool & Jute



### Nomad



Wool & Jute



Our hand weaving techniques allow you to combine colors, materials and patterns. You can divide the rug into sections, giving each a different pattern and color combination. In further additon you can customize the rug by chosing between several finishings to complete your vision.



### Alba



Navy Wool

Available in a wide range of colors and custom sizes.



Apollo





Black White Wool

Available in a wide range of colors and custom sizes.

Black White Wool

colors and custom sizes.

# Ariel

Available in a wide range of

## Ask



Grey Natural Wool





### Basket



Sea Wool



### Blinka



Black Wool



### Canvas



Rouge Wool & Jute







Tobacco Wool & Jute

# Canvas Shade

interior and a subscription of

# Grim



Eucalyptus Wool





### Gun



Natural Grey / Dark Blue Wool 350x390cm

Available in a wide range of colors and custom sizes.





Pink Blush 160x220cm

Available in a wide range of colors and custom sizes.



### Inca

Wool

|        | -       |          |                    |
|--------|---------|----------|--------------------|
|        |         | (******* |                    |
|        | 2.33    |          | 22 23              |
| 1.1    |         | 22 23    | 2222               |
|        |         | 28 23    | 552 555            |
|        | 100     |          |                    |
|        |         |          |                    |
|        |         |          |                    |
| 1.00   |