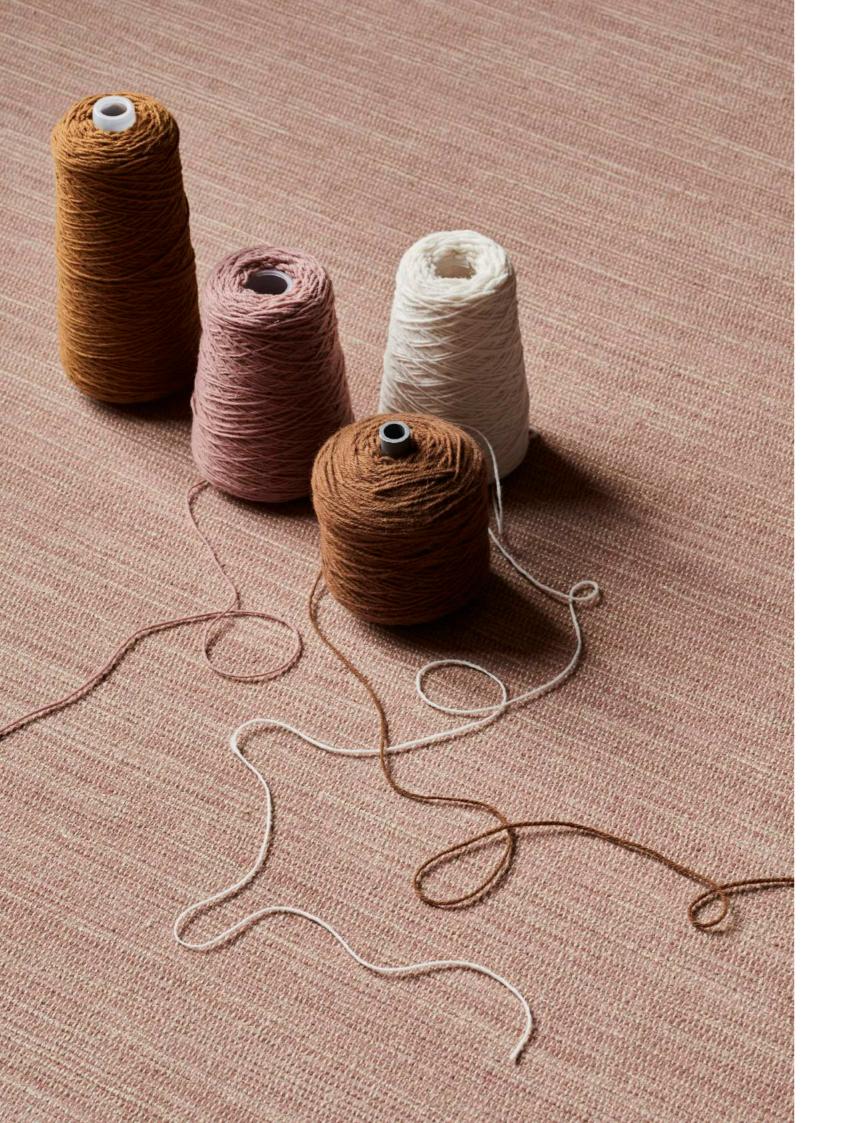

# Colors

| Colors |      |     |     |     |     |     |      |      |  |  |
|--------|------|-----|-----|-----|-----|-----|------|------|--|--|
| 500    | 501  | 210 | 405 | 502 | 536 | 728 | 537  | 578  |  |  |
| 735    | 750  | 400 | 752 | 751 | 542 | 506 | 503  | 508  |  |  |
| 509    | 510  | 546 | 512 | 513 | 514 | 940 | 715  | 215  |  |  |
| 2009   | 527  | 714 | 732 | 540 | 529 | 541 | 2006 | 700  |  |  |
| 22A    | 520  | 521 | 544 | 665 | 539 | 523 | 2005 | 524  |  |  |
| 216    | 525  | 668 | 698 | 711 | 545 | 661 | 663  | 680  |  |  |
| 62D    | 679  | 755 | 62A | 681 | 674 | 675 | 677  | 682  |  |  |
| 754    | 689  | 690 | 684 | 688 | 683 | 686 | 687  | 744  |  |  |
| 678    | 2008 | 673 | 654 | 659 | 660 | 694 | 756  | 2007 |  |  |
| 757    | 701  | 736 | 699 | 745 | 702 | 716 | 717  | 399  |  |  |
| 742    | 719  | 718 | 209 | 758 | 630 | 709 | 703  | 632  |  |  |

| lors |     |     |     |     |             |  |  |  |  |  |
|------|-----|-----|-----|-----|-------------|--|--|--|--|--|
|      |     |     |     |     |             |  |  |  |  |  |
| 0    | 619 | 614 | 607 | 608 |             |  |  |  |  |  |
|      |     |     |     |     |             |  |  |  |  |  |
| 79   | 737 | 616 | 617 | 761 |             |  |  |  |  |  |
|      |     |     |     |     |             |  |  |  |  |  |
| 97   | 696 | 221 | 547 | 727 |             |  |  |  |  |  |
|      |     |     |     |     |             |  |  |  |  |  |
| 57   | 566 | 746 | 488 | 558 |             |  |  |  |  |  |
| 22   | 562 | 563 | 564 | 560 | Ve          |  |  |  |  |  |
|      |     |     |     |     | Vega - Wool |  |  |  |  |  |
| 54   | 569 | 769 | 723 | 580 |             |  |  |  |  |  |
| 64   | 706 | 765 | 747 | 766 |             |  |  |  |  |  |
| 94   | 708 | 765 | /4/ | 700 |             |  |  |  |  |  |
|      |     |     |     |     |             |  |  |  |  |  |
| 50   | 738 | 739 | 626 | 549 |             |  |  |  |  |  |
|      |     |     |     |     |             |  |  |  |  |  |
| )3   | 398 | 615 |     |     |             |  |  |  |  |  |

|              |                  |                |                | С                    | olors         |               |                |               |                  |                  |                      |                  | (               |
|--------------|------------------|----------------|----------------|----------------------|---------------|---------------|----------------|---------------|------------------|------------------|----------------------|------------------|-----------------|
| Natural Wool | NW100            | NW101          | NW103          | NW108                | NW109         | NW110         | NW106          | NW104         | NW107            | Snow             | Mint<br>Cream        | Cream            | Seashell        |
| Natur        | NW111            | NW105          |                |                      |               |               |                |               |                  | Smoked<br>Silver | Venetian<br>Silver   | Soft<br>Powder   | Smoke           |
| Ŀ            |                  |                |                |                      |               |               |                |               |                  | Overcast         | Beige                | Dusty<br>Green   | Ash             |
| Berber       | BNW01            | BNW02          | BNW03          | BNW04                | BNW05         | BNW06         | BNW07          | BNW08         | BNW09            | Greyish<br>Green | Clover               | Forest<br>Green  | Herbal<br>Green |
|              | BNW10            | BNW11          |                |                      |               |               | a the          |               |                  | Jungle<br>Green  | Avocado              | Deep<br>Gold     | Golden<br>Green |
|              | White            | Dirty<br>White | Natural        | Wall Street<br>Beige | Stone<br>Grey | Moss<br>Green | Pale<br>Green  | Mint<br>Green | Imperial<br>Blue | Lion             | Saddle<br>Brown      | Ochre            | Mexican<br>Fire |
| Linn - Linen | Blue             | Kiwi           | Dark<br>Citron | Pistachio            | Lettuce       | Green<br>Tea  | Flash<br>Green | Pine          | Tobacco          | Amber            | Tobacco              | Mocha            | Dark<br>Brown   |
|              | Taupe            | Beige          | Gold           | Dark<br>Beige        | Brown         | Bronze        | Chili          | Red           | Crimson          | Pink             | Fuchsia              | Purple           | Ruby<br>Red     |
|              | Tomato           | Orange         | Tangerine      | Soft<br>Earth        | Marigold      | Gardenia      | Fuchsia        | Purple        | Mallow<br>Purple | Copper           | Chocolate<br>Diamond | Eiffel<br>Tower  | Taupe<br>Grey   |
|              | Mindful<br>Grey  | Grey           | Silver         | Anthracite<br>Grey   | Black         | Pistachio     | Soft<br>Green  | Shamrock      | Waterfall        | Aubergine        | Dark<br>Aubergine    | Black<br>Gold    | Greyish<br>Blue |
| 94           | Iceberg<br>Green | Celestial      |                |                      |               |               |                |               |                  | Aqua             | Blue<br>Coral        | Light<br>Pacific | Pacific         |