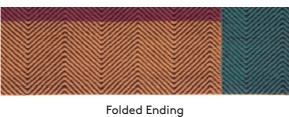

# Finishings

Plain Ending

Striped Ending

Accent Ending

Single Knotted Fringe

Triple Knotted Fringe

Fluorescent Accent Ending

Braid

Ending

Selvedged Border

Tape Border

Warp Braid

Wool Braid

Astro Botanical Silk Fringe

**Double Knotted Fringe** 

Technical Details & Care Advice