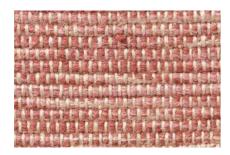

versatile and can be produced in different patterns, colors and sizes.

Hand Knotted

### Garden



Wool & Jute





Maya



Wool & Jute



### Nomad



Wool & Jute



Our hand weaving techniques allow you to combine colors, materials and patterns. You can divide the rug into sections, giving each a different pattern and color combination. In further additon you can customize the rug by chosing between several finishings to complete your vision.



### Alba



Navy Wool

Available in a wide range of colors and custom sizes.



Apollo





Black White Wool

Available in a wide range of colors and custom sizes.

Black White Wool

colors and custom sizes.

# Ariel

Available in a wide range of

## Ask



Grey Natural Wool





### Basket



Sea Wool



### Blinka



Black Wool



### Canvas



Rouge Wool & Jute







Tobacco Wool & Jute

# Canvas Shade

interior and a subscription of

# Grim



Eucalyptus Wool





### Gun



Natural Grey / Dark Blue Wool 350x390cm

Available in a wide range of colors and custom sizes.





Pink Blush 160x220cm

Available in a wide range of colors and custom sizes.



### Inca

Wool

|        | -       |          |                    |
|--------|---------|----------|--------------------|
|        |         | (******* |                    |
|        | 2.33    |          | 22 23              |
| 1.1    |         | 22 23    | 2222               |
|        |         | 28 23    | 552 555            |
|        | 100     |          |                    |
|        |         |          |                    |
|        |         |          |