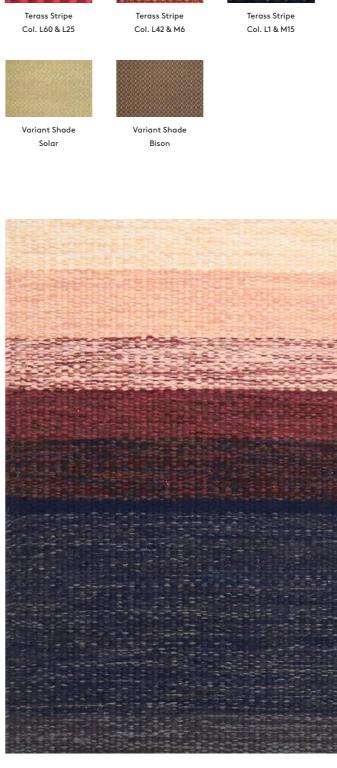

# Terrass Stripe

Polypropylene

Available in a wide range of

| R | MR. | 18 | 18    | 100         | 600      | 24  | 22  |             | 842            |           |
|---|-----|----|-------|-------------|----------|-----|-----|-------------|----------------|-----------|
| 8 | 18  |    | 18    | 201         |          | 26  | 22  |             | 석한             | 55 A).    |
| М |     |    | 18.   | 199         | 600      | 24  | 22  |             | 440            | 98 A.     |
| h |     |    | -18   |             | 606      |     | 28  | 444         | 840            |           |
| 1 |     |    | 18    | 24          | 444      | 93  |     |             | 440            |           |
| h |     |    | -8    |             | 996      | 33  |     | 999         | 144            |           |
|   |     |    | 33    | 84          | 100      | 55  | 22  | <u>\$18</u> | 899            | 混合        |
| b |     |    |       | 1833        | 999      | 35  | 88  | 398         | 493            | auge also |
|   |     |    | 15    | 1           | 399      | 55  | Rδ  | 998         | 492            |           |
|   |     |    | U.    |             | 999      | 55  | άð  | 998)<br>222 | 400            | and a     |
|   |     | Θ  | 0     |             | 1000     | 55  | άč  | 997         |                |           |
| Û |     | ø  | Ω.    |             | 1999     | 55  | 46  | <u></u>     | eqo.           | and the   |
|   |     |    | Q.    |             | 1999     | 55  | άč  | <u>S3</u>   | 999            |           |
|   |     | 00 | (0)   |             | 1000     | -55 | 16  | 9999<br>777 |                | Wie is    |
|   |     | ю  | (0)   | 100         | <u> </u> | 55  | 46  |             |                | 20        |
|   |     | Ð  | (G).  | Children of | 100      | E)) | ₹Č  |             | NE SU<br>VE IN | BO.       |
|   |     | 10 | (3)   |             | 1000     | E)) | đČ. |             |                | 30        |
|   |     |    | 100.0 | 26363       |          | ena | 11  |             |                | 0596      |

# Variant Shade

Turquoise Wool

Our collection Terrass is suitable for both interior and exterior environments. They are incredibly high resistant to sunlight and wear while still offering an elegant feel. The Terrass collection is available in custom colors and sizes and can be used for both indoor and outdoor spaces.