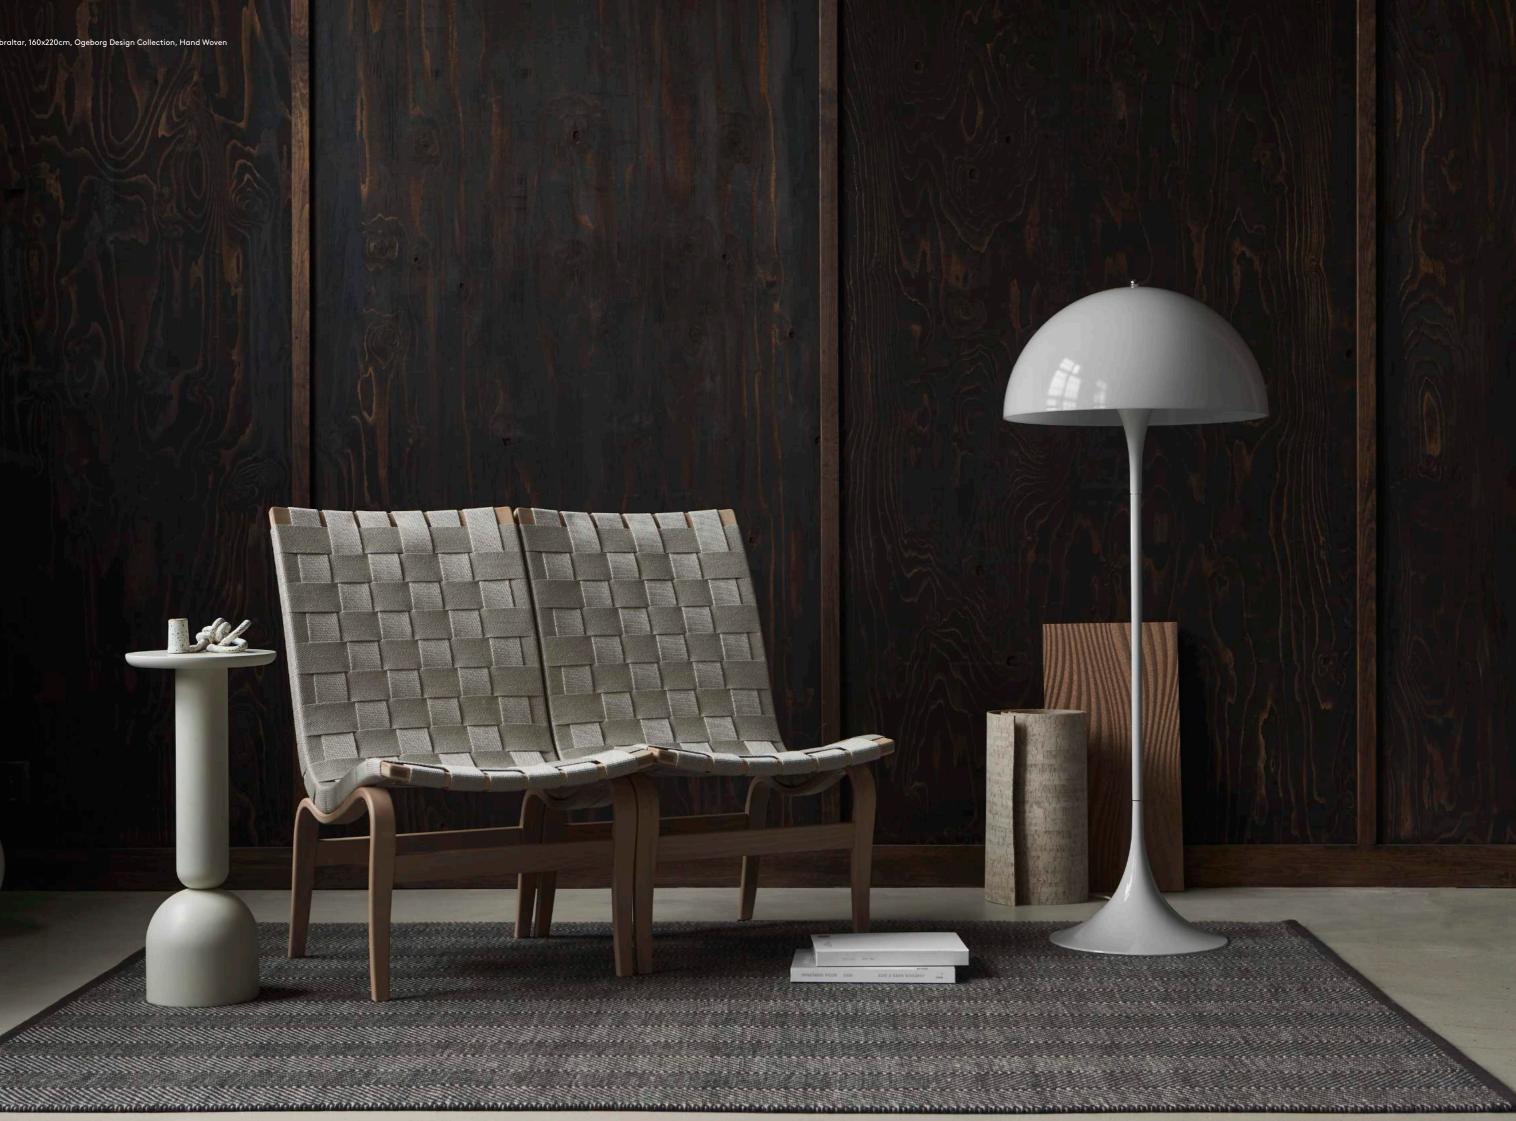

|
| 33     |         |          |                    |
| 00005  |         |          |                    |
| 25626  | and the | 22.2     |                    |
|        | 3388    |          |                    |
| 22 525 | 1000    | 28 28    | 23.22              |
| 22 22  | 100     | Sec.     | 2522               |
|        | 1000    | 100 C    | 3333               |
|        |         |          |                    |
|        | 58 C.   | 100      | Contraction of the |
|        |         |          |                    |

# Juno





Cinder Wool 160x220cm

Available in a wide range of colors and custom sizes.





Cement Berber Natural Wool 75x100cm



Ogeborg Design Collection

## Luna



Mustard Wool

Available in a wide range of colors and custom sizes.



the latter





# Lynx



Gibraltar Wool







# Lyra Mix



Wool

Black Beige

# Lyra Twist



Winter Twisted









White Tweed Wool

colors and custom sizes.

Available in a wide range of

## Mira

# Mira Stripe



Pacific Wool 160x220cm

Available in a wide range of colors and custom sizes.





Autumn Wool 160x220cm









1993

# Nova Stripe



Ochre Wool





# Palette



Wool

Available in a wide range of

Flower Field

colors and custom sizes.

### Pixie



Terracotta Wool



# Polly



Shale Wool 160x220cm

Available in a wide range of colors and custom sizes.





Snow Wool 160x220cm

Available in a wide range of colors and custom sizes.



# Saga



### Triton



Orange Ochre Wool



# Variant Shade



Turquoise Wool





Our collection Terrass is suitable for both interior and exterior