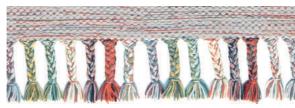

# Astro - Botanical Silk

Mango

L30

L44

After removing a rug from the loom the endings are also finished by hand. You can choose between several teqniques, from sewing the edges of the rug to applying fringes or braids or even fluorescent accent endings.

# Finishings

Plain Ending

Striped Ending

Accent Ending

Single Knotted Fringe

Triple Knotted Fringe

Fluorescent Accent Ending

Braid

Ending

Selvedged Border

Tape Border

Warp Braid

Wool Braid

Astro Botanical Silk Fringe

**Double Knotted Fringe** 

Technical Details & Care Advice