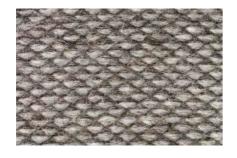

plex technique only possible by experienced hands. Our traditionally hand knotted rugs are versatile and can be produced in different patterns, colors and sizes.

Hand Knotted

### Garden



Wool & Jute





Maya



Wool & Jute



### Nomad



Wool & Jute



Our hand weaving techniques allow you to combine colors, materials and patterns. You can divide the rug into sections, giving each a different pattern and color combination. In further additon you can customize the rug by chosing between several finishings to complete your vision.



### Alba



Navy Wool

Available in a wide range of colors and custom sizes.



Apollo





Black White Wool

Available in a wide range of colors and custom sizes.

Black White Wool

colors and custom sizes.

# Ariel

Available in a wide range of

## Ask



Grey Natural Wool





### Basket



Sea Wool



### Blinka



Black Wool



### Canvas



Rouge Wool & Jute







Tobacco Wool & Jute

# Canvas Shade

interior and a subscription of

# Grim



Eucalyptus Wool





### Gun



Natural Grey / Dark Blue Wool 350x390cm

Available in a wide range of colors and custom sizes.





Pink Blush 160x220cm

Available in a wide range of colors and custom sizes.



### Inca

Wool

|        | -       |          |                    |
|--------|---------|----------|--------------------|
|        |         | (******* |                    |
|        | 2.33    |          | 22 23              |
| 1.1    |         | 22 23    | 2222               |
|        |         | 28 23    | 552 555            |
|        | 100     |          |                    |
|