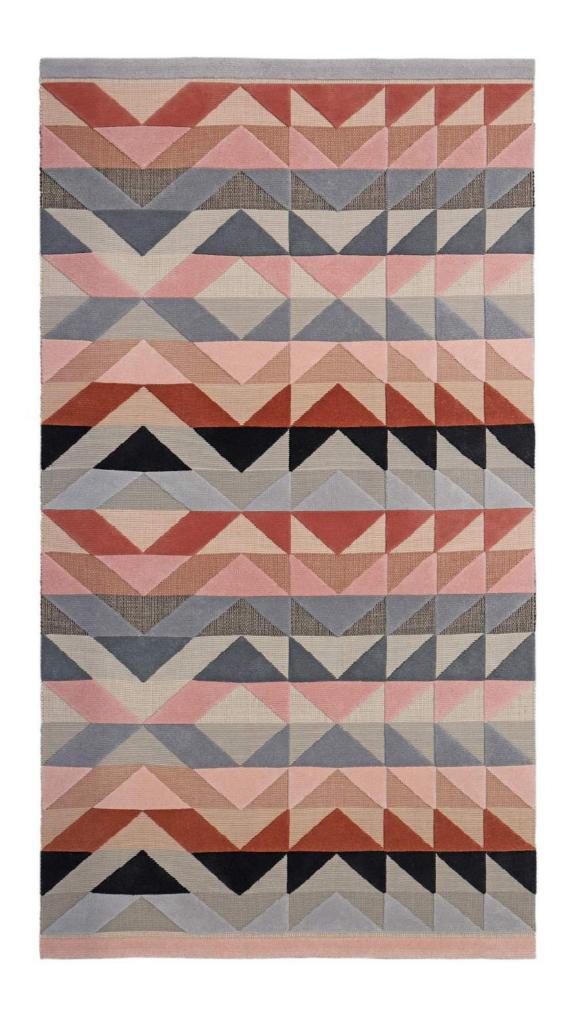

# Mira Stripe

Pacific Wool 160x220cm

Available in a wide range of colors and custom sizes.

Autumn Wool 160x220cm

1993