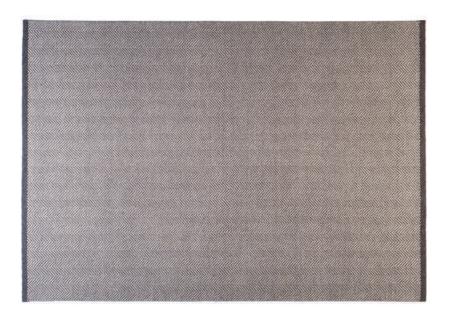

# Hand Woven Wool Rugs

Our hand woven rugs are produced manually in traditional looms and the weaving process is called flat weave, as no knots are used and the surface looks flat. Two perpendicular rows of thread, the warp and weft, are interlaced to form the rug. Our woven rugs can be made up to five meters in width with no limit in length.

Composition: Weft 100% Wool. Warp 100% Polyester Sizes: Width of up to 5m. No limit in length Height: 8mm pile

Weight: 3,5kg/m<sup>2</sup>