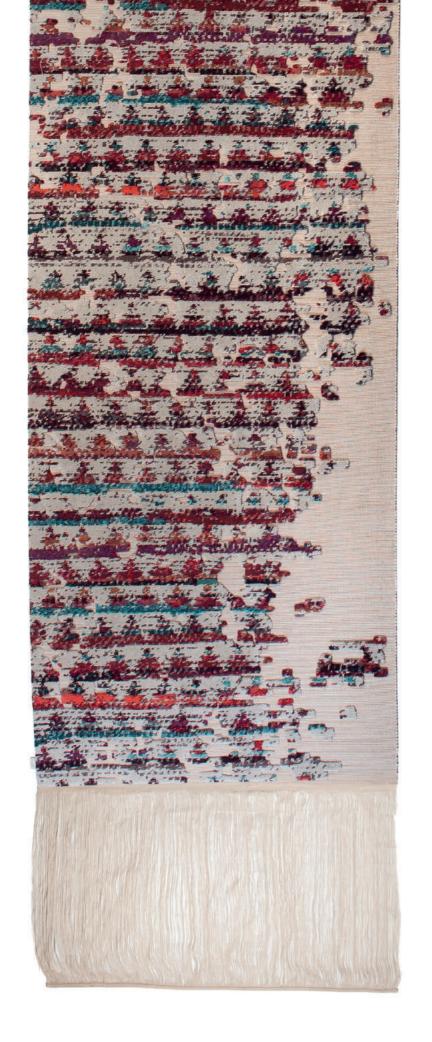

### Nomad

Wool & Jute

Our hand weaving techniques allow you to combine colors, materials and patterns. You can divide the rug into sections, giving each a different pattern and color combination. In further additon you can customize the rug by chosing between several finishings to complete your vision.