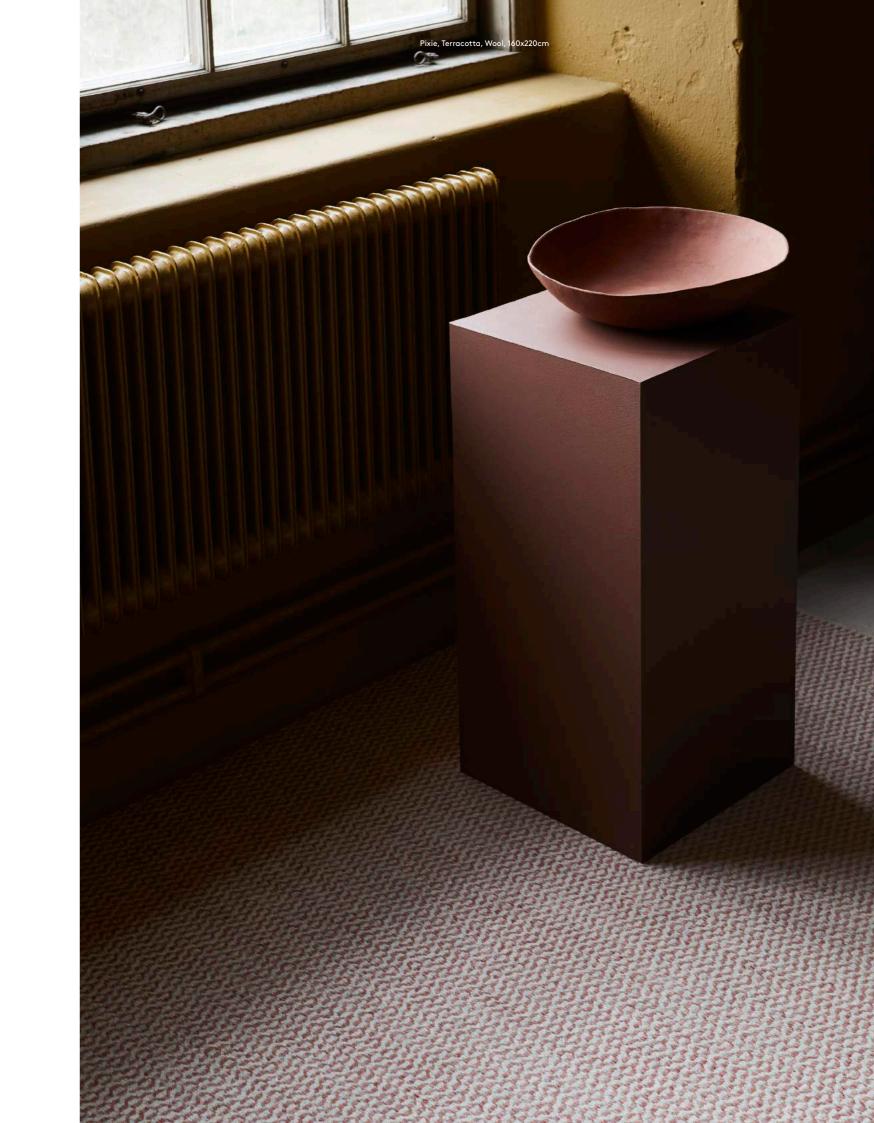

n of the |
|        |         |          |                    |

# Juno





Cinder Wool 160x220cm

Available in a wide range of colors and custom sizes.





Cement Berber Natural Wool 75x100cm



Ogeborg Design Collection

## Luna



Mustard Wool

Available in a wide range of colors and custom sizes.



the latter





# Lynx



Gibraltar Wool







# Lyra Mix



Wool

Black Beige

# Lyra Twist



Winter Twisted









White Tweed Wool

colors and custom sizes.

Available in a wide range of

## Mira

# Mira Stripe



Pacific Wool 160x220cm

Available in a wide range of colors and custom sizes.





Autumn Wool 160x220cm









1993

# Nova Stripe



Ochre Wool





# Palette



Wool

Available in a wide range of

Flower Field

colors and custom sizes.

### Pixie



Terracotta Wool



# Polly



Shale Wool 160x220cm

Available in a wide range of colors and custom sizes.





Snow Wool 160x220cm

Available in a wide range of colors and custom sizes.



# Saga



### Triton



Orange Ochre Wool



# Variant Shade



Turquoise Wool





Our collection Terrass is suitable for both interior and exterior environments. They are incredibly high resistant to sunlight and wear while still offering an elegant feel. The Terrass collection is available in custom colors and sizes and can be used for both indoor and outdoor spaces.

# Terrass







Fungi Polypropylene



# Lemonade



Col. L58 & M15 Polypropylene





# Margarita



OL1 & OL57 Polypropylene



# Terrass Stripe



Polypropylene

Available in a wide range of

| R | MR. | 18 | 18    | 100         | 600      | 24  | 22