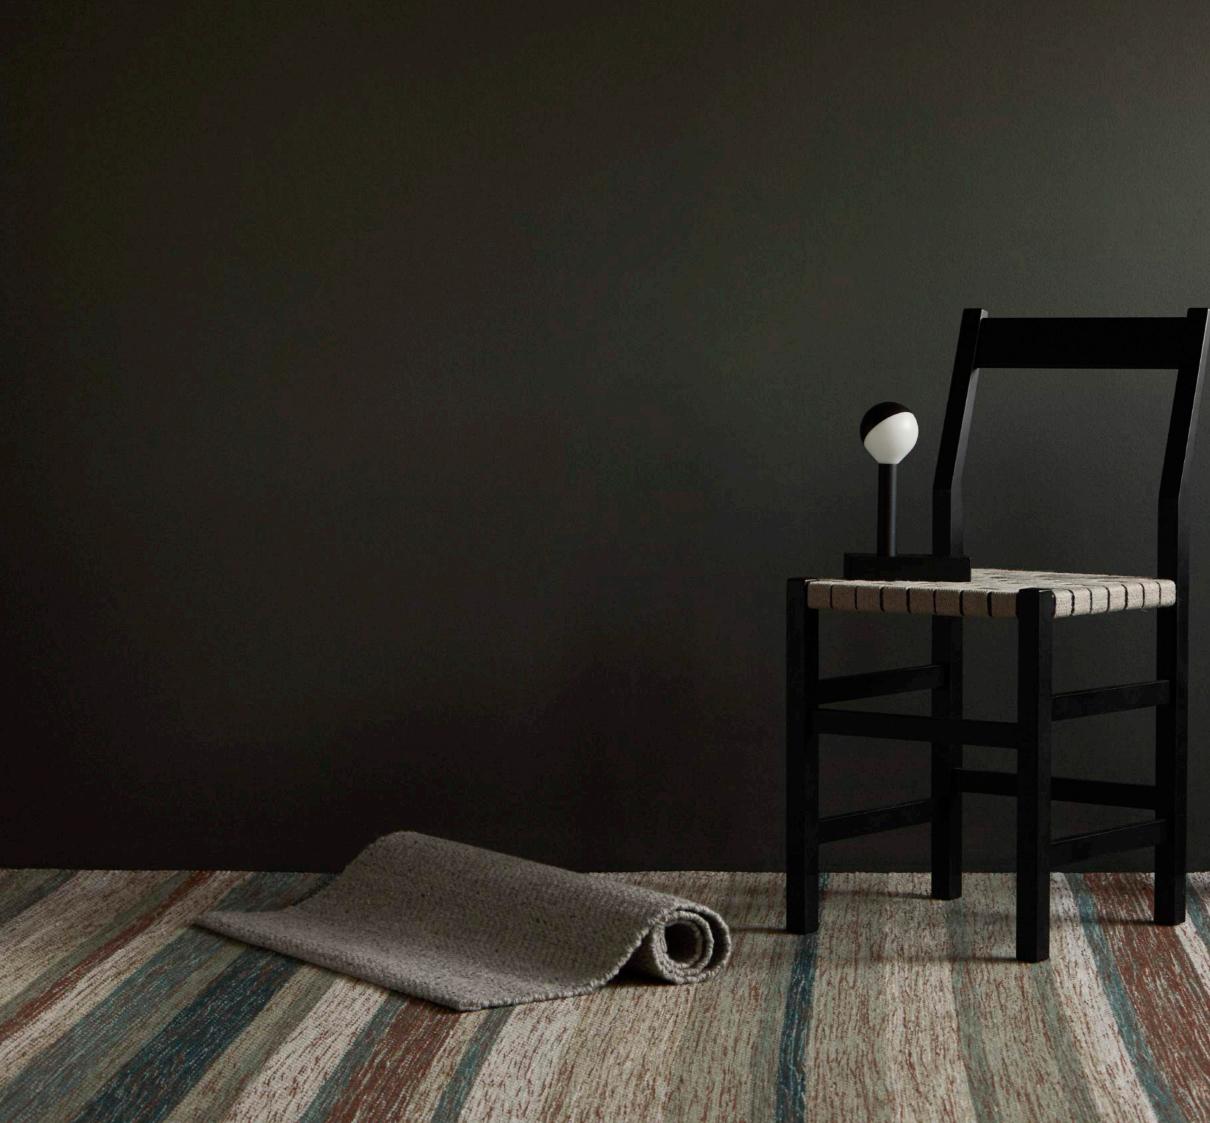

# Hand Woven Wool Rugs

Our hand woven rugs are produced manually in traditional looms and the weaving process is called flat weave, as no knots are used and the surface looks flat. Two perpendicular rows of thread, the warp and weft, are interlaced to form the rug. Our woven rugs can be made up to five meters in width with no limit in length.

# The Right Rug

A textile floor helps to define a room and the function of a space. It can set the tone for the whole interior or play a small modest part in enhancing the overall feel. All rugs in this catalogue are available in custom sizes and colors. Hand weaving is a very flexible technique which allow us to produce and combine a wide range of patterns. The versatility makes hand wowen rugs a premium choice for both contract and residential use. Our yarn is carefully chosen and undergoes a strict quality control and we only use the most durable raw-materials. Ogeborg has a low environmental impact and we are a climate positive company since 2018. No matter where you start your project, we will assist you in making your choice and assure that your vision is fulfilled. Each rug is made with high quality materials, great craftsmanship and a long tradition that gives our rugs a timeless identity.